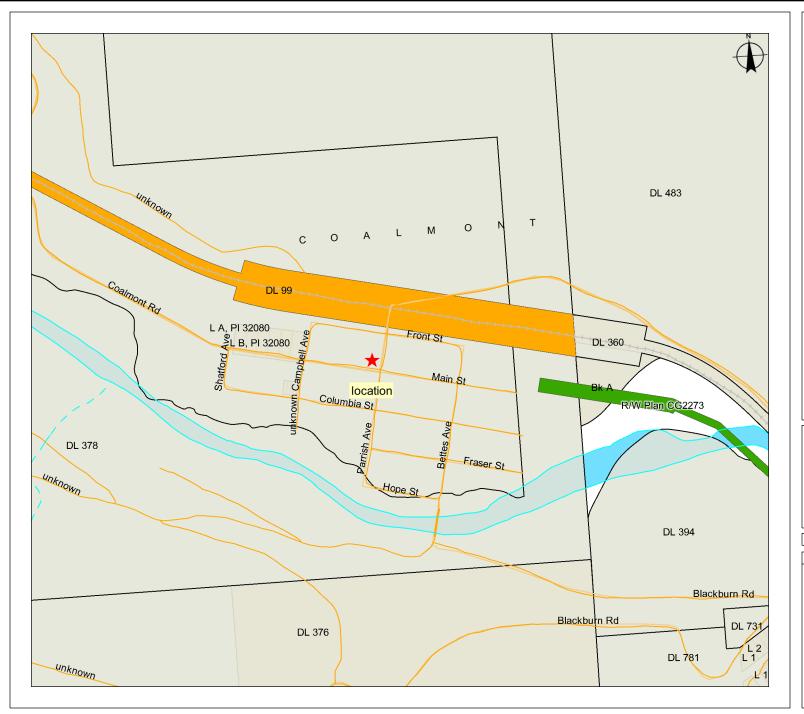

## iMapBC Mapping

Legend

(1:20,000) Water - River, Canal, etc. - Colour Themed

Canal

River or Stream - Definite (1:20,000) Water - Lake, Reservoir, etc. - Colour Themed

Mine - Tailing Pond

Reservoir - Definite
Lake - Definite

Land Act Subdivisions - Colour Filled

Land Act Subdivisions - Outlined
Land Act Subdivisions - Legal
Descriptions

Land Claim Settlement Areas -Colour Themed

NISGA'A

Land Claim Settlement Areas - Outlined

Primary Survey Parcels - Colour Filled

Primary Survey Parcels - Outlined
Primary Survey Parcels - Legal
Descriptions

Railway Land Grant Sublot - Colou

120

240 m.

Scale: 1:8,449

Datum/Projection: NAD83, Albers Equal Area Conic