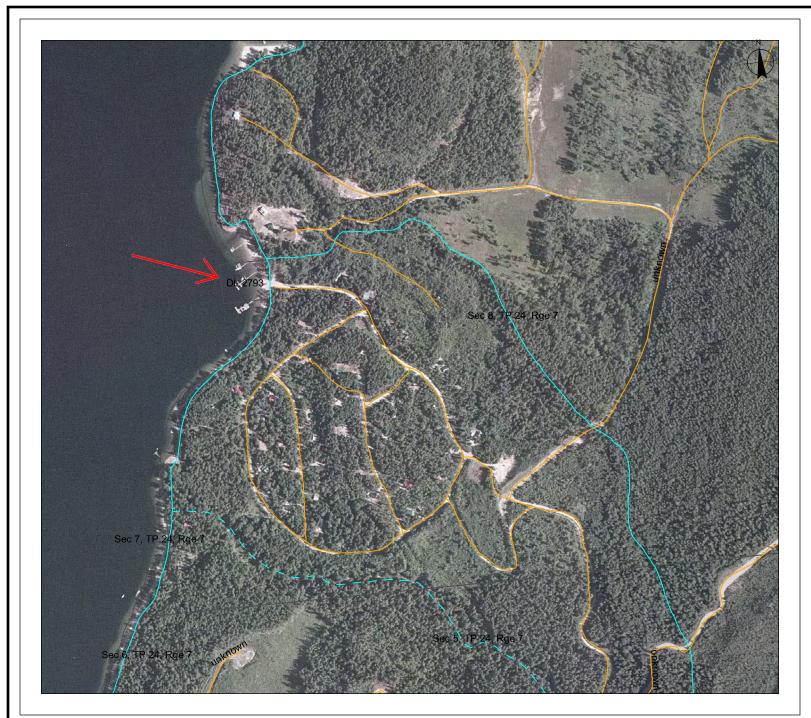

CAUTION: Maps obtained using this site are not designed to assist in navigation. These maps may be generalized and may not reflect current conditions. Uncharted hazards may exist. DO NOT USE THESE MAPS FOR NAVIGATIONAL PURPOSES.

Datum/Projection: NAD83, Albers Equal Area Conic