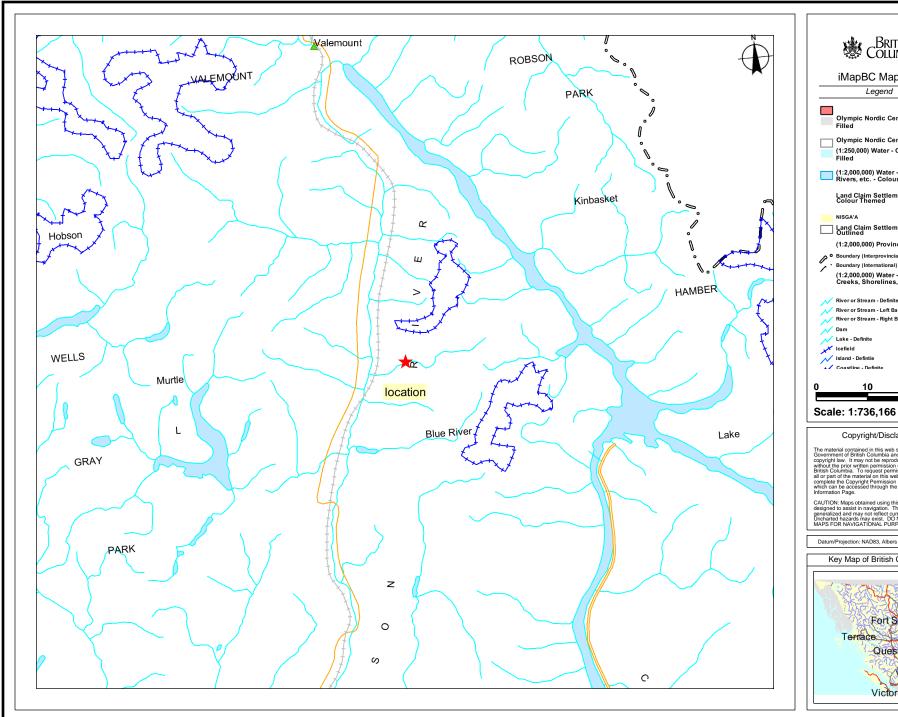

10

20 km.

CAUTION: Maps obtained using this site are not designed to assist in navigation. These maps may be generalized and may not reflect current conditions. Uncharted hazards may exist. DO NOT USE THESE MAPS FOR NAVIGATIONAL PURPOSES.

Datum/Projection: NAD83, Albers Equal Area Conic