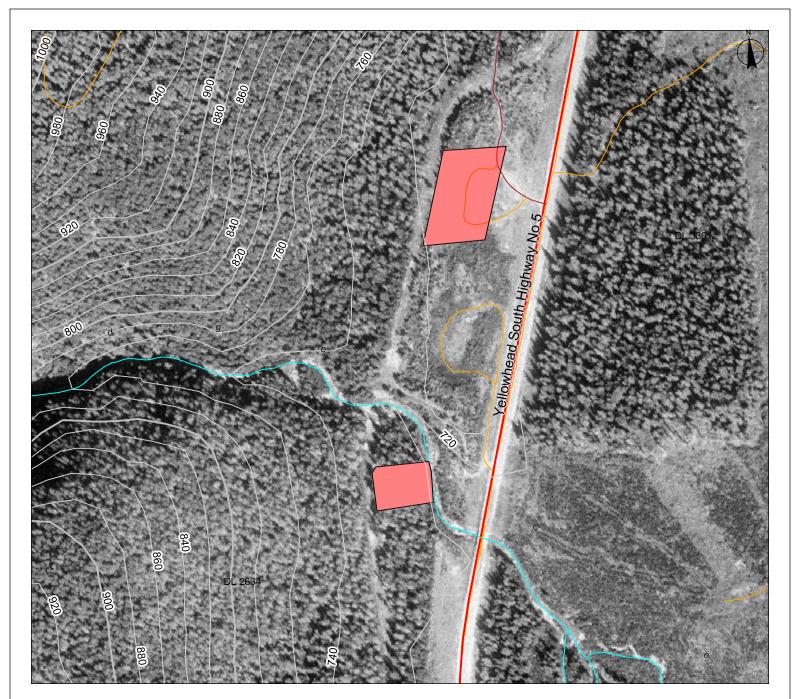

## Copyright/Disclaimer

Scale: 1:5,000

The material contained in this web site is owned by the Government of British Columbia and protected by copyright law. It may not be reproduced or redistributed without the prior written permission of the Province of British Columbia. To request permission to reproduce all or part of the material on this web site please complete the Copyright Permission Request Form Lorenze and Company of the Copyright Permission Request Form Information Page.

CAUTION: Maps obtained using this site are not designed to assist in navigation. These maps may be generalized and may not reflect current conditions. Uncharted hazards may exist. DO NOT USE THESE MAPS FOR NAVIGATIONAL PURPOSES.

Datum/Projection: NAD83, Albers Equal Area Conic