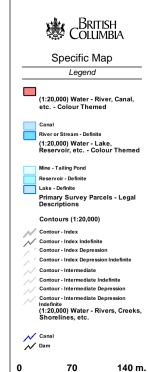

## Copyright/Disclaimer

Scale: 1:5,000

The material contained in this web site is owned by the Government of British Columbia and protected by copyright law. It may not be reproduced or redistributed without the prior written permission of the Province of British Columbia. To request permission to reproduce all or part of the material on this web site please complete the Copyright Permission Request Form Lorenze and Company of the Copyright Permission Request Form Information Page.

CAUTION: Maps obtained using this site are not designed to assist in navigation. These maps may be generalized and may not reflect current conditions. Uncharted hazards may exist. DO NOT USE THESE MAPS FOR NAVIGATIONAL PURPOSES.

Datum/Projection: NAD83, Albers Equal Area Conic

## Key Map of British Columb