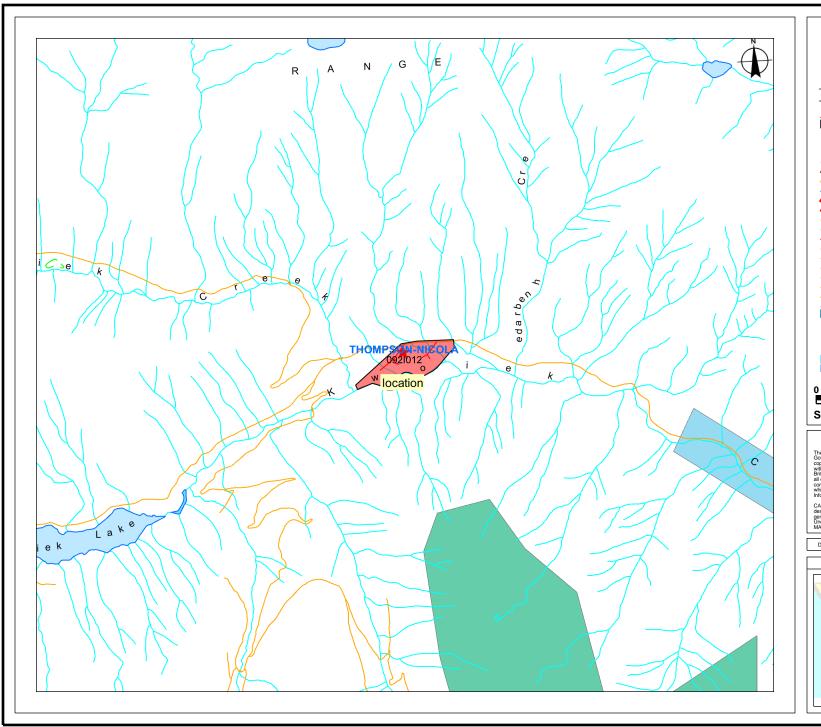

## iMapBC Mapping Legend (DRA) Digital Road Atlas - Partially Attributed Alleyway ✓ Arterial Collector Ferry Freeway Highway // Lane Local ✓ Ramp Recreation Resource Restricted Service Strata Trail √ Unknown (1:20,000) Water - Ocean - Colour Filled (1:20,000) Water - Lake, Reservoir, etc. - Colour Themed Mine - Tailing Pond

## Scale: 1:34,611

Reservoir - Definite

Datum/Projection: NAD83, Albers Equal Area Conic