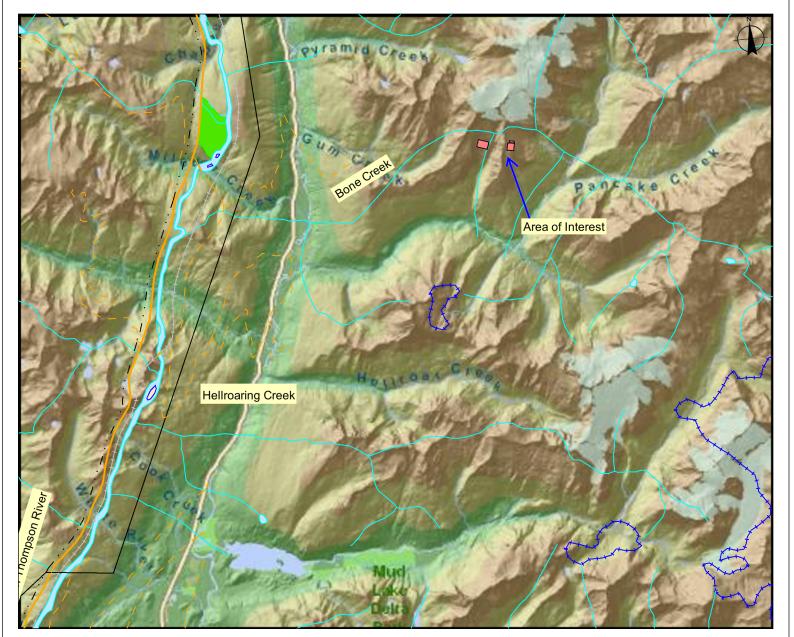

Proponent: Valisa Energy Inc.

**Description: Unsurveyed Crown Land all of Kamloops Division Yale District** 

**Location:** North of Blue River on Bone Creek

## General Site Map Submitting Agency: ILMB File #: 3412175 Date: February 8, 2010 Legend Valisa ILMB Boundaries - Outlined Municipalities - Tantalis - Outlined Parks and Protected Areas - Outline National Parks - Colour Filled Indian Reserves - Colour Filled

Mapsheet #: 83D025

1400

0 2800 m.

Scale: 1:100,000

NOTE:
Map produced using iMap BC on-line

FOR GENERAL REFERENCE ONLY.
The accuracy and completeness of the information on this map is not guaranteed. Not for navigational purposes.

Datum/Projection: NAD83, Albers Equal Area Conic