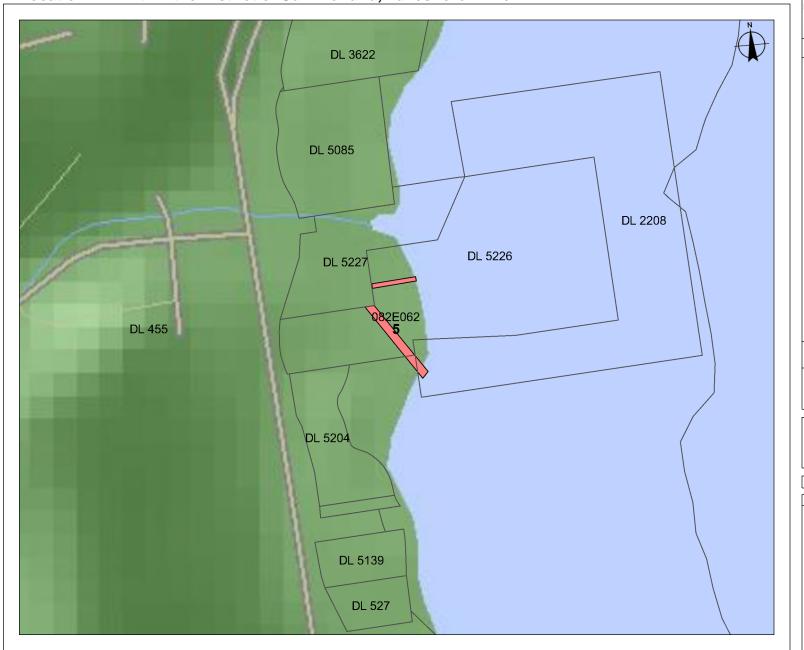

Proponent: Freshwater Fisheries Society of BC Description: District Lots 5226 and 2208, ODYD

Location: within the District of Summerland, Lakeshore Drive

## **General Site Map**

Submitting Agency:

File #: 3412234

Date: June 1, 2010

## Legend

Agricultural Land Reserves - Lines

- Primary Survey Parcels Outlined
  Primary Survey Parcels Legal
  Descriptions
- Municipalities Tantalis Outlined
  Regional Districts Tantalis Outlined
- Regional Districts Unofficial Tantalis
  Regional Boundaries Ministry
- District Boundaries Ministry of Transportation - Outlined
- Forest Districts Outlined
  Mapsheet Grid (1:20,000)

of Environment

Imagery Date: June 1, 2010 Mapsheet #: 82E.062

3F

35 70 m.

Scale: 1:2,477

## NOTE:

Map produced using iMap BC on-line.

FOR GENERAL REFERENCE ONLY.
The accuracy and completeness of the information on this map is not guaranteed. Not for navigational purposes.

Datum/Projection: NAD83, Albers Equal Area Conic