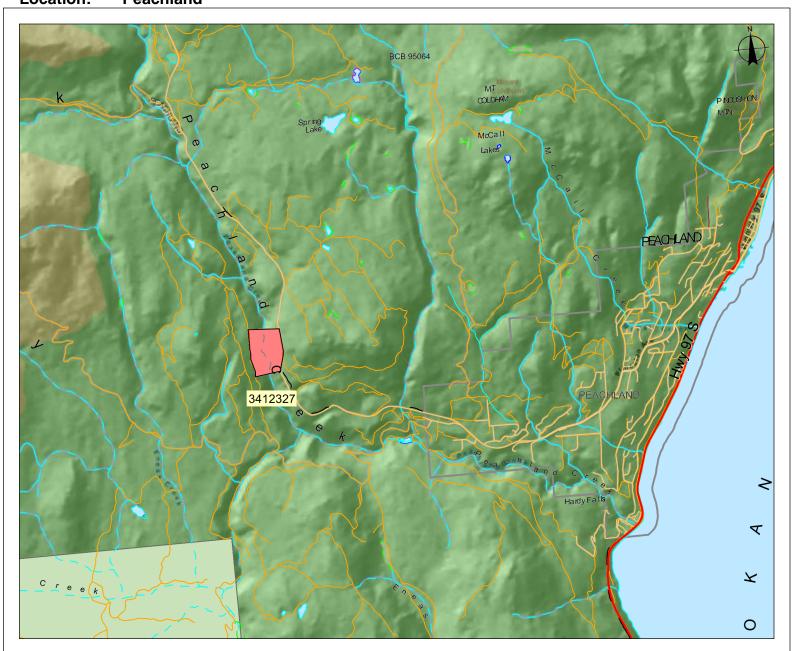

**Proponent: ZipLine Adventures Ltd. Description: Commercial Zip Line Tours** 

**Peachland** Location:

## **Location Map**

Submitting Agency:

File #: 3412327

Date: June 4, 2010

Legend

ILMB Boundaries - Outlined Municipalities - Tantalis - Outlined

Indian Reserves - Colour Filled Ecological Reserves - Tantalis -Colour Filled

Recreation Areas - Tantalis -

Conservancy Areas - Tantalis - Colour Filled

Wildlife Management Areas - Tantalis - Colour Filled

Protected Areas - Tantalis - Colour Filled

Provincial Parks - Tantalis - Colour

National Parks - Colour Filled

Mapsheet #: 82L.091

1400 m.

Scale: 1:50,000

NOTE:

Map produced using iMap BC on-line.

FOR GENERAL REFERENCE ONLY.
The accuracy and completeness of the information on this map is not guaranteed. Not for navigational purposes.

Datum/Projection: NAD83, Albers Equal Area Conic

Key Map