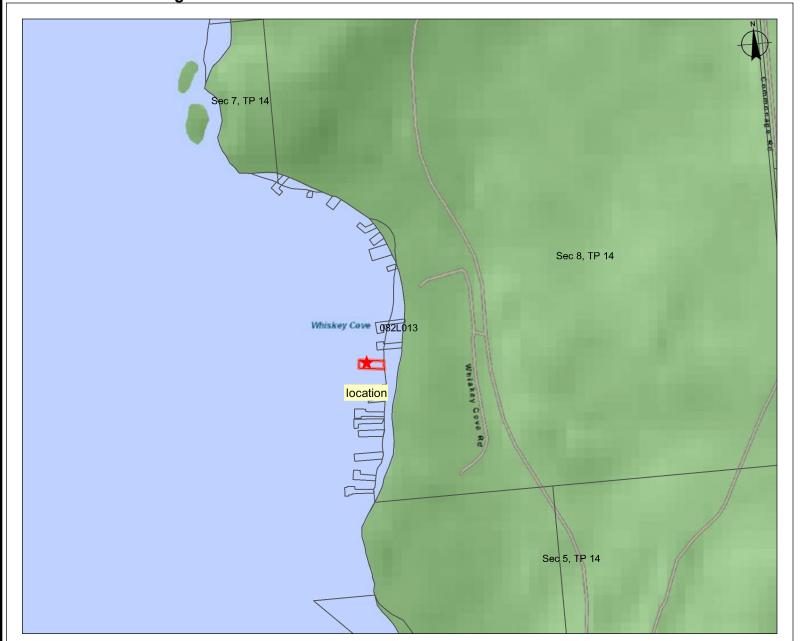

Proponent: Leroy Jan Roekel

**Description: Dock fronting private land** 

Location: Okanagan Lake

Land Act Subdivisions - Outlined
Land Act Subdivisions - Legal

Crown Tenures by Purpose - Outlined

Imagery Date: July 14, 2010

Mapsheet #: 82L.013

90 180 m.

Scale: 1:6,193