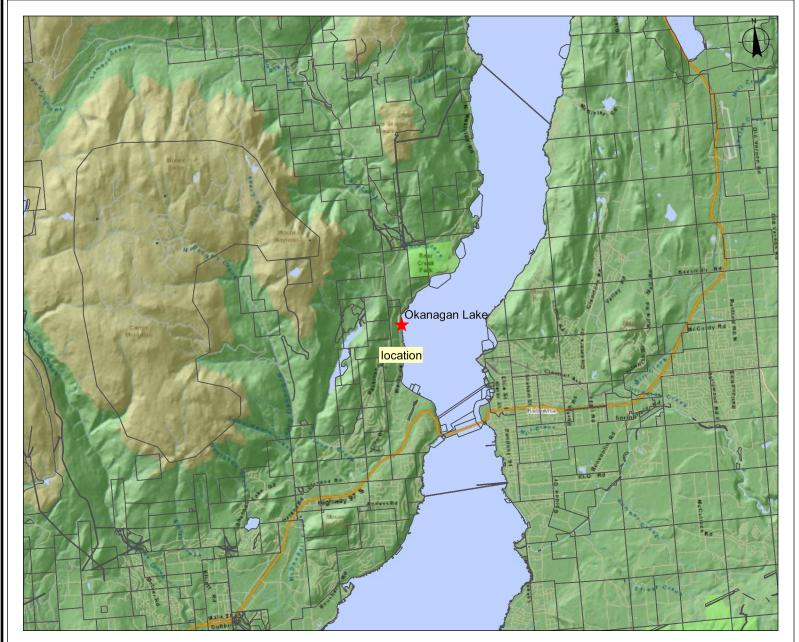

**Proponent: Shea Michael Weber** 

Description: tenure for an existing dock

Location: 15901 Westside Road, West Kelowna

## **Location Map**

Submitting Agency:

File #: 3408174

Date: September 2, 2010

Legend

Crown Tenures by Purpose -

Primary Survey Parcels - Outlined

Imagery Date: September 2, 2010 Mapsheet #: 82E.093

1.75

3.5 km.

Scale: 1:123,852

NOTE:
Map produced using iMap BC on-line.

FOR GENERAL REFERENCE ONLY.
The accuracy and completeness of the information on this map is not guaranteed. Not for navigational purposes.

Datum/Projection: NAD83, Albers Equal Area Conic