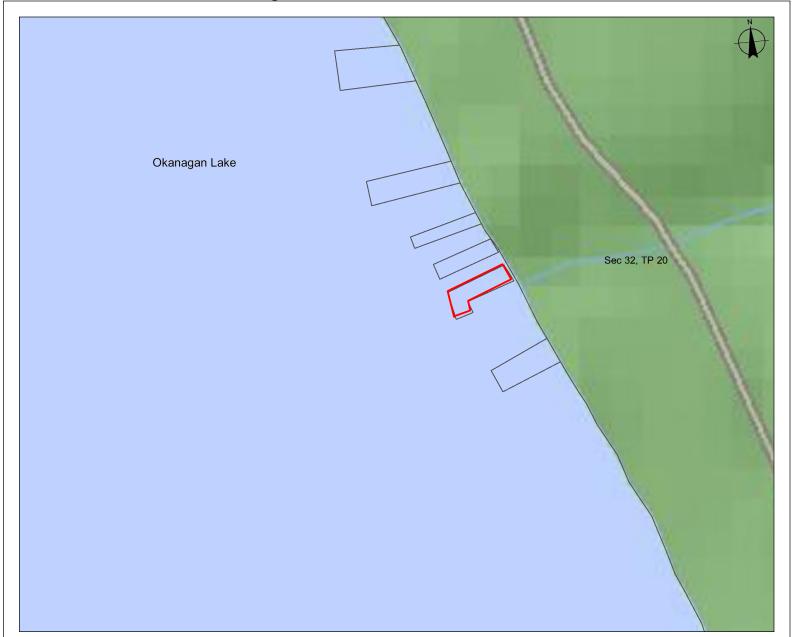

**Proponent: Ronald and Paula Genereux** 

Description: An existing dock on Okanagan Lake

Location: 14228 Carrs Landing Road

## **Location Map**

Submitting Agency:

File #: 3409814

Date: September 23, 2010

Legend

Crown Tenures by Purpose -

Primary Survey Parcels - Outlined

Primary Survey Parcels - Legal Descriptions

Mapsheet #: 82E.003

26 52 m.

Scale: 1:1,870

NOTE:

Map produced using iMap BC on-line.

FOR GENERAL REFERENCE ONLY.
The accuracy and completeness of the information on this map is not guaranteed. Not for navigational purposes.

Datum/Projection: NAD83, Albers Equal Area Conic