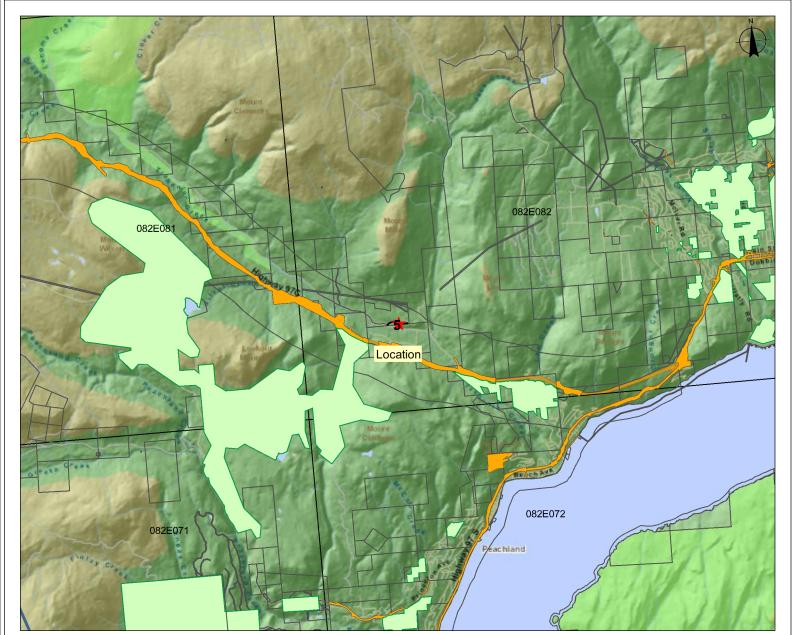

Josh Neugebaur **Proponent:** 

**Description: Industrial Road to Greenhouses** 

Location: 10 km from Peachland behind Trepanier Road

## **Location Map**

Submitting Agency:

File #: 3412330

Kitasoo (Xai'xais)

Kitkatla Indian Band

Kitselas Indian Band

Imagery Date: October 21, 2010

Mapsheet #: 82E.082

2800 m.

Scale: 1:99,081

## NOTE:

Map produced using iMap BC on-line.

FOR GENERAL REFERENCE ONLY.
The accuracy and completeness of the information on this map is not guaranteed. Not for navigational purposes.

Datum/Projection: NAD83, Albers Equal Area Conic