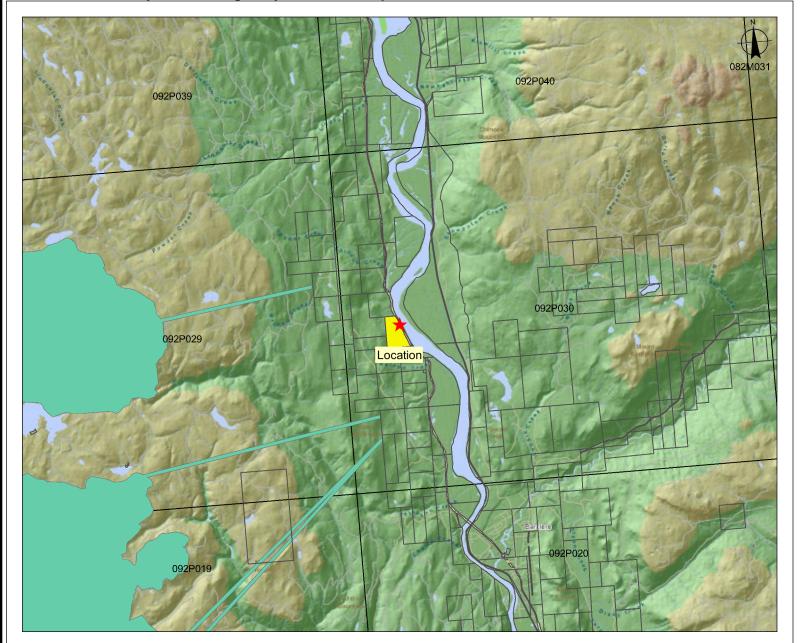

**Proponent: BC** Hydro

**Description: District Lot 77, KDYD** 

Adjacent to Highway 5 & N. Thompson River Location:

# **Location Map** Submitting Agency:

File #: 3412346

Date: November 19, 2010

Transportation Corridors - Outlined

Crown Land Applications by Purpose - Colour Themed

# Crown Land Applications by Purpose - Outlined

Mapsheet Grid (1:20,000)

Mapsheet #: 92P.030

3.5 km.

Scale: 1:123,852

# NOTE:

Map produced using iMap BC on-line.

FOR GENERAL REFERENCE ONLY.
The accuracy and completeness of the information on this map is not guaranteed. Not for navigational purposes.

Datum/Projection: NAD83, Albers Equal Area Conic