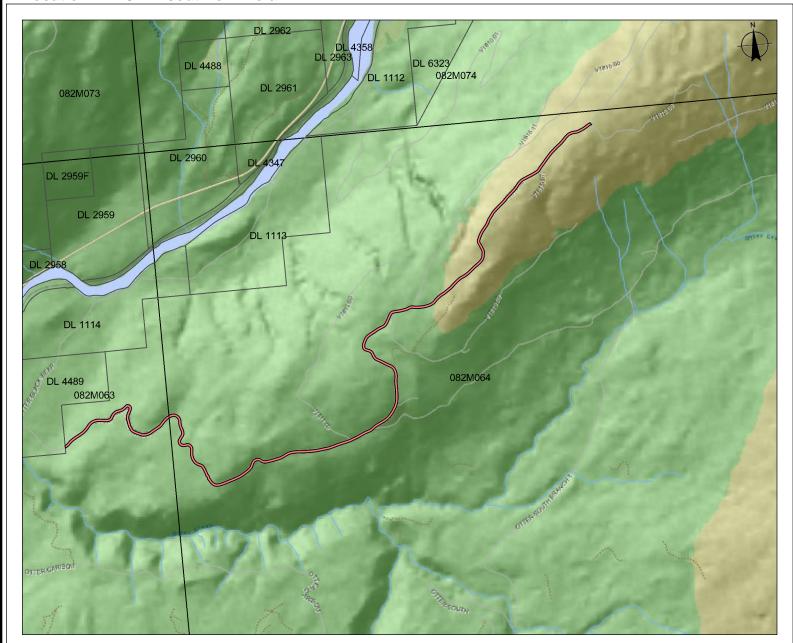

Proponent: T.M. Mobile

Description: Communication Site Location: 5 km south of Avola

## **Location Map**

Submitting Agency:

File #: 3412362

Legend

Primary Survey Parcels - Outlined
Primary Survey Parcels - Legal
Descriptions

Mapsheet Grid (1:20,000)

Imagery Date: December 15, 2010 Mapsheet #: 82M.063 and 82M.064

450

<u>90</u>0 m.

Scale: 1:31,378

NOTE: Map produced using iMap BC on-line.

FOR GENERAL REFERENCE ONLY.
The accuracy and completeness of the information on this map is not guaranteed. Not for navigational purposes.

Datum/Projection: NAD83, Albers Equal Area Conic

Key Map