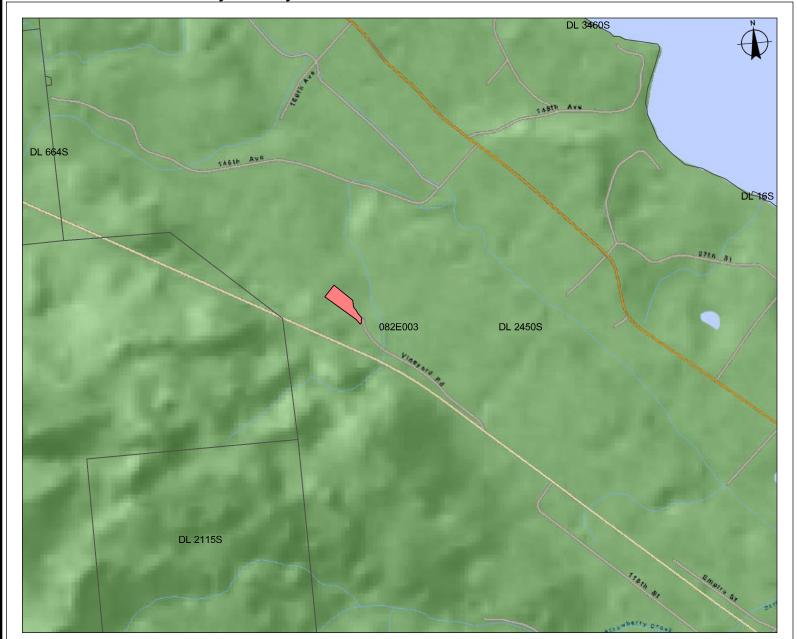

**Proponent:** Regional District of Okanagan-Similkameen

Description: Portion of DL.2450S, SDYD

in the vicinity of Vineyard Road Location:

## **General Site Map**

Submitting Agency:

File #: 3412357

Date: April 18, 2011

Legend

Primary Survey Parcels - Outlined Primary Survey Parcels - Legal Descriptions

Mapsheet Grid (1:20,000)

400 m.

Scale: 1:14,294

NOTE: Map produced using iMap BC on-line.

FOR GENERAL REFERENCE ONLY.
The accuracy and completeness of the information on this map is not guaranteed. Not for navigational purposes.

Datum/Projection: NAD83, Albers Equal Area Conic