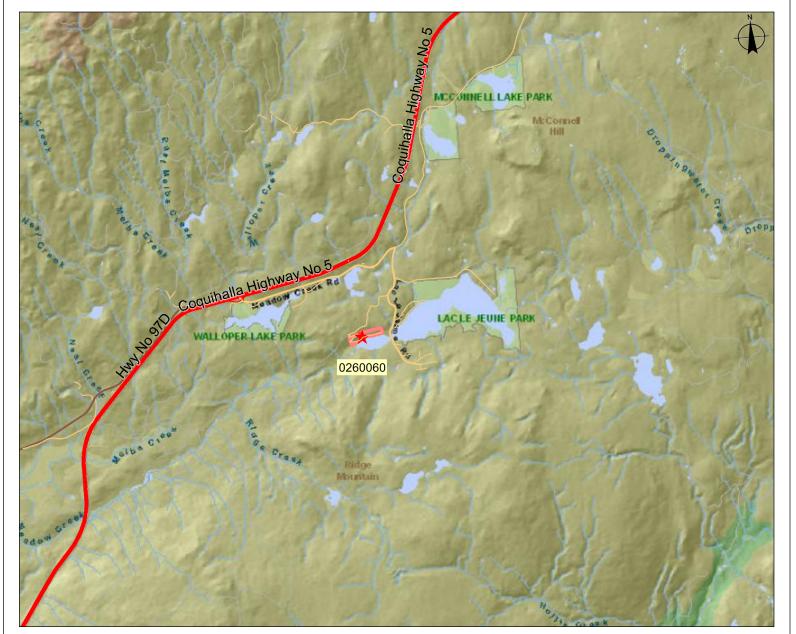

**Proponent: Peter and Irene Dueckman** 

Description: Application to purchase a recreational lease

**Location:** Lac Le Jeune

## **Location Map**

Submitting Agency:

File #: 0260060

Resource

Service

Strata

Trail

Unknown

Mapsheet #: 92I.048

1100 2200 m.

Scale: 1:80,000

NOTE:
Map produced using iMap BC on-line.

FOR GENERAL REFERENCE ONLY.
The accuracy and completeness of the information on this map is not guaranteed. Not for navigational purposes.

Datum/Projection: NAD83, Albers Equal Area Conic