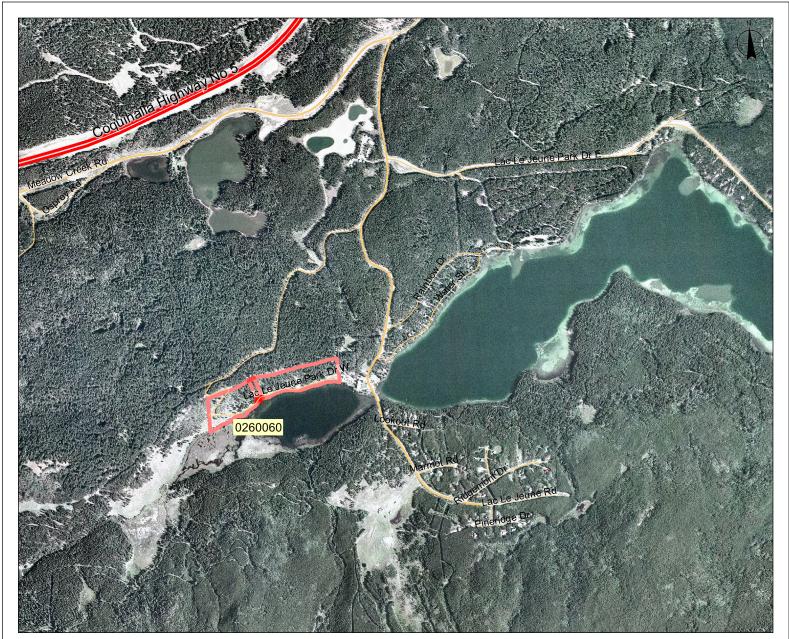

**Proponent: Peter and Irene Dueckman** 

Description: Application to purchase a recreational lease

**Location:** Lac Le Jeune

## **General Site Map**

Submitting Agency:

File #: 0260060

Resource

/ Service

√ Unknown

Imagery Date: to 2004

Mapsheet #: 92I.048

275 550 m.

Scale: 1:20,000

## NOTE:

Map produced using iMap BC on-line.

FOR GENERAL REFERENCE ONLY.

The accuracy and completeness of the information on this map is not guaranteed. Not for navigational purposes.

Datum/Projection: NAD83, Albers Equal Area Conic