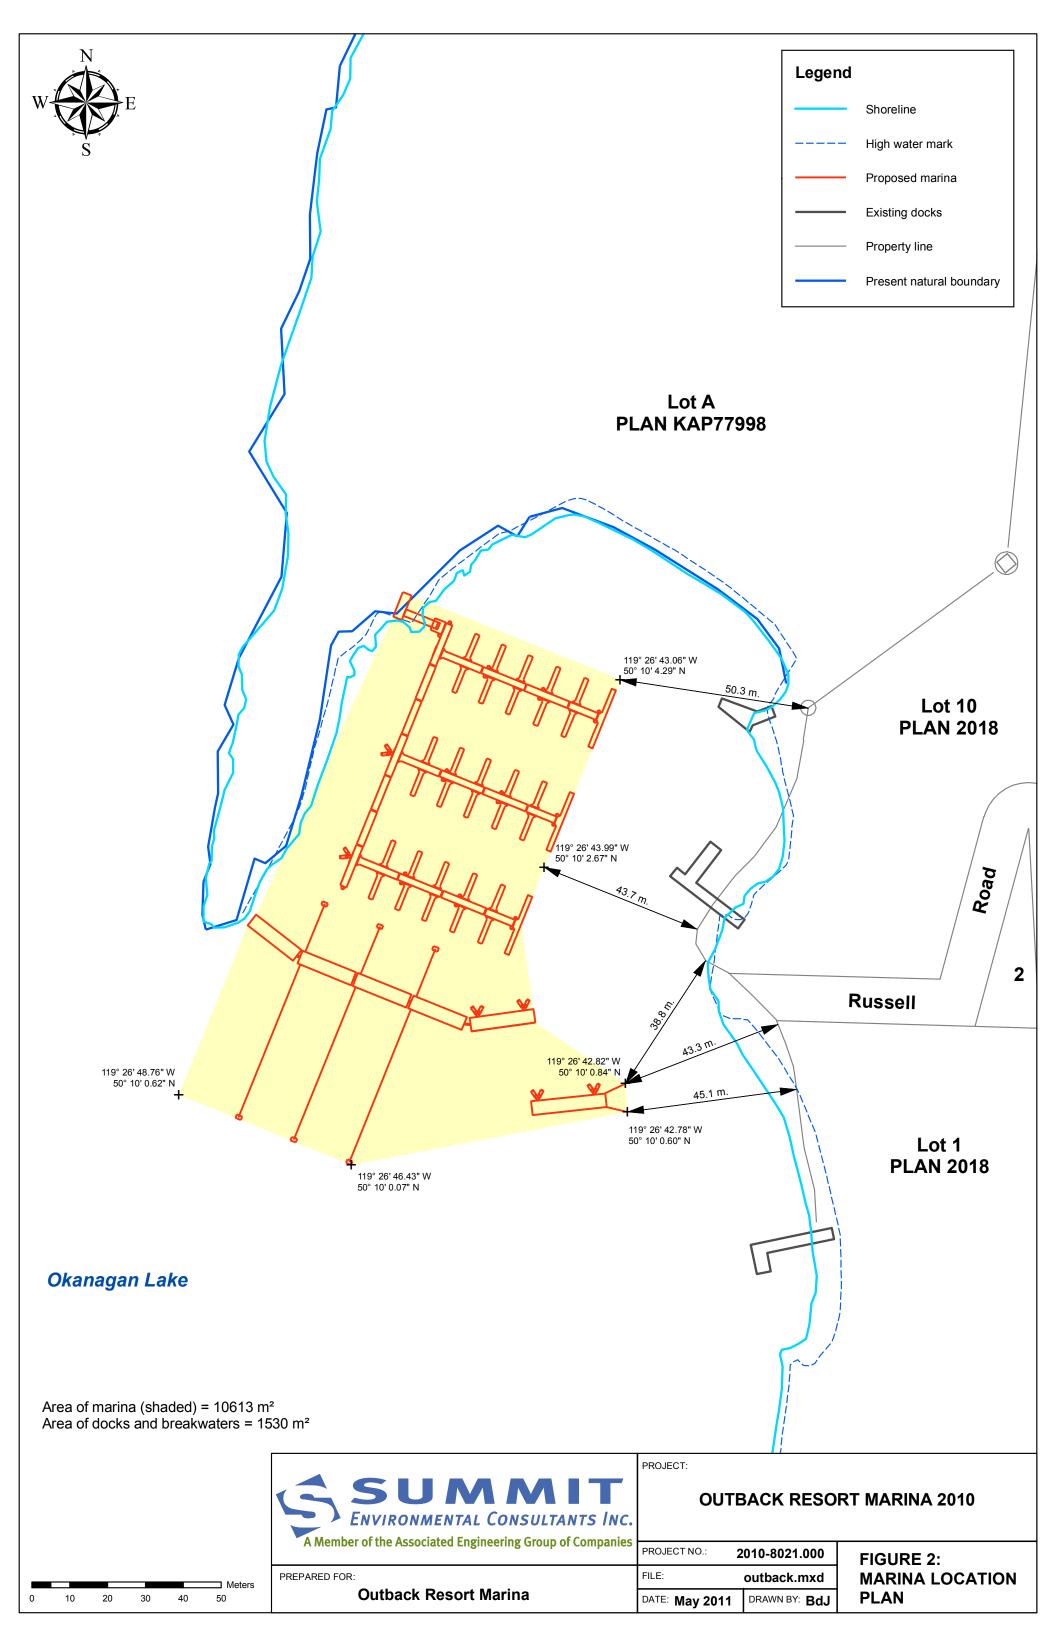

n Ste 100, 10003 110 <sup>th</sup> Avenue Fort St John BC V1J 6M7    | Kamloops 441 Columbia Street Kamloops BC V2C 2T3           |
|--------------------------------------------------------------------------|----------------------------------------------------------------------------------|------------------------------------------------------------|
| Nanaimo<br>Ste 142, 2080 Labieux Road<br>Nanaimo BC V9T 6J9              | Prince George<br>1044 5 <sup>th</sup> Ave<br>Prince George, BC V2L 5G4           | Smithers 1st Floor, 3726 Alfred Avenue Smithers BC V0J 2N0 |
| Surrey<br>Ste 200, 10428 – 153 <sup>rd</sup> Street<br>Surrey BC V3R 1E1 | Williams Lake Ste 201, 172 North 2 <sup>nd</sup> Avenue Williams Lake BC V2G 1Z6 |                                                            |









Date: 05-May-2011 TITLE SEARCH PRINT

Time: 15:49:42

Requestor: (PE91059) NIXON WENGER BARRISTERS AND SOLICITO Page 001 of 004

Folio: 35251-001

TITLE - KAS3104

KAMLOOPS LAND TITLE OFFICE

COMMON PROPERTY STRATA PLAN: KAS3104

#### LEGAL NOTATIONS:

THIS TITLE MAY BE AFFECTED BY A PERMIT UNDER PART 26 OF THE LOCAL GOVERNMENT ACT, SEE KX49735

THIS TITLE MAY BE AFFECTED BY A PERMIT UNDER PART 26 OF THE LOCAL GOVERNMENT ACT, SEE LA147634

THIS TITLE MAY BE AFFECTED BY A PERMIT UNDER PART 26 OF THE LOCAL GOVERNMENT ACT, SEE LA147635

PHASED STRATA PLAN DECLARATION (FORM P) FILED LA148490 2006-10-25

AMENDED FORM P FILED, SEE LB121236

AMENDED FORM P FILED, SEE LB171783

AMENDED FORM P FILED, SEE LB202038

DESIGNATION OF LIMITED COMMON PROPERTY FOR STRATA LOT 143 STRATA PLAN PLAN SEE LB