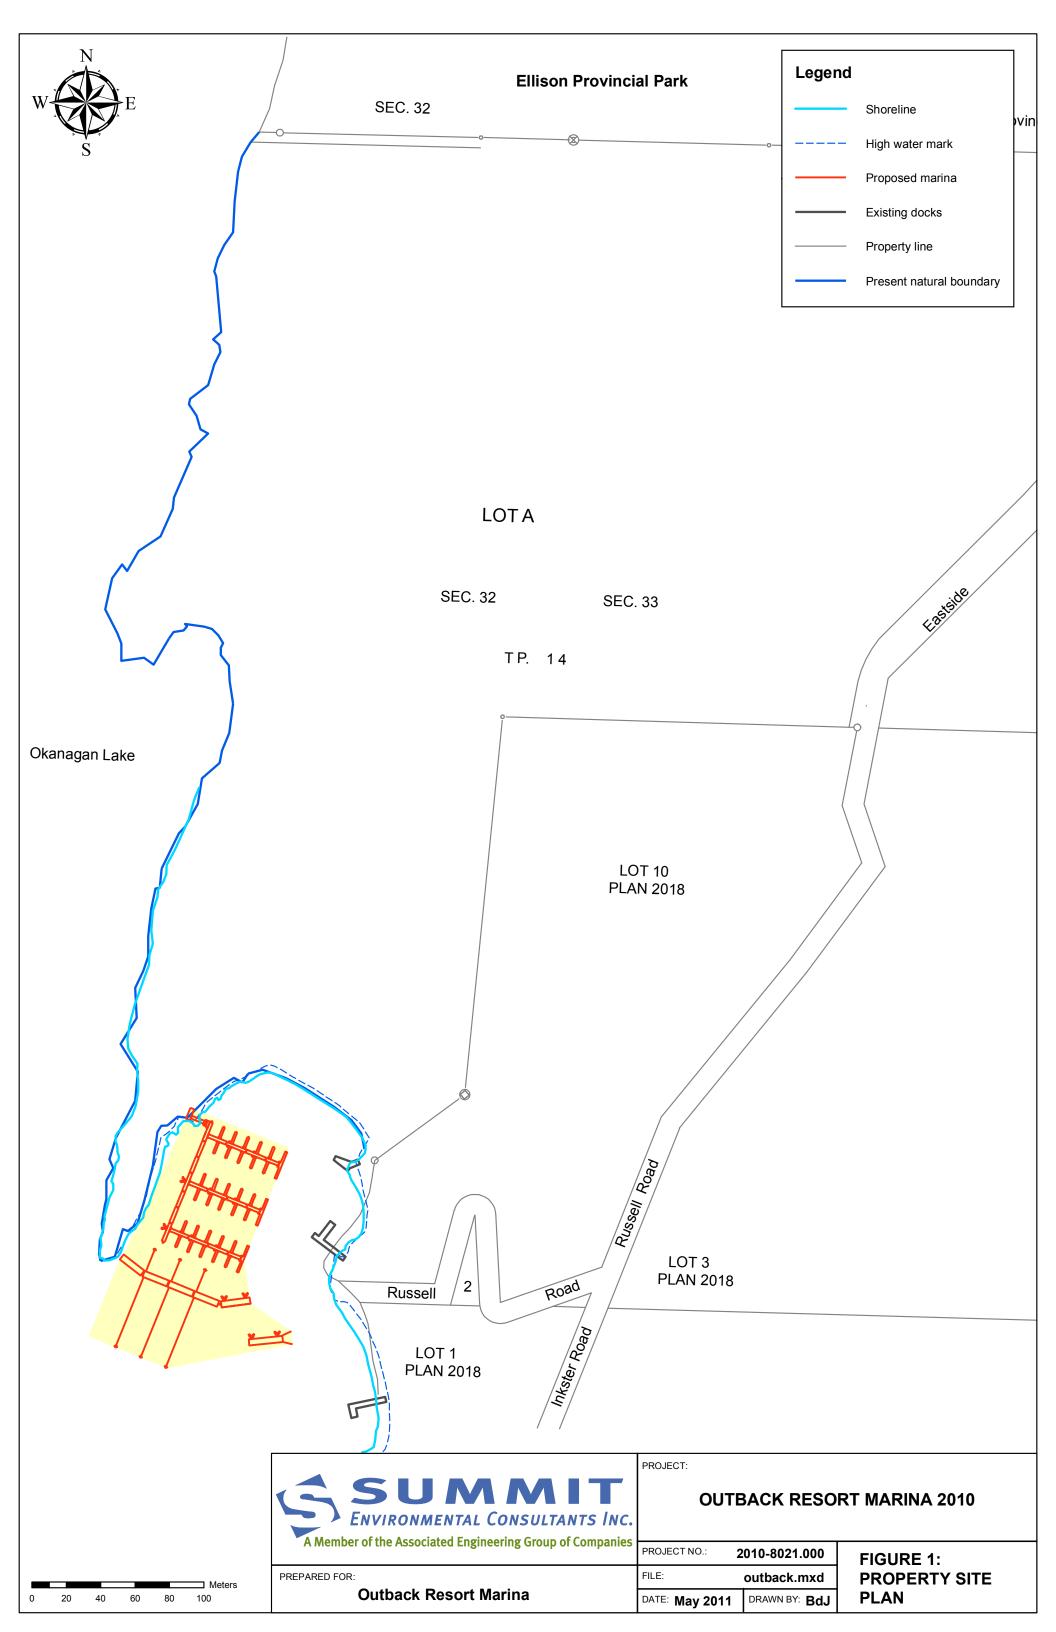

ohn Ste 100, 10003 110 <sup>th</sup> Avenue Fort St John BC V1J 6M7    | Kamloops 441 Columbia Street Kamloops BC V2C 2T3           |
|--------------------------------------------------------------------------|----------------------------------------------------------------------------------|------------------------------------------------------------|
| Nanaimo<br>Ste 142, 2080 Labieux Road<br>Nanaimo BC V9T 6J9              | Prince George<br>1044 5 <sup>th</sup> Ave<br>Prince George, BC V2L 5G4           | Smithers 1st Floor, 3726 Alfred Avenue Smithers BC V0J 2N0 |
| Surrey<br>Ste 200, 10428 – 153 <sup>rd</sup> Street<br>Surrey BC V3R 1E1 | Williams Lake Ste 201, 172 North 2 <sup>nd</sup> Avenue Williams Lake BC V2G 1Z6 |                                                            |









Date: 05-May-2011 TITLE SEARCH PRINT

Time: 15:49:42

Requestor: (PE91059) NIXON WENGER BARRISTERS AND SOLICITO Page 001 of 004

Folio: 35251-001

TITLE - KAS3104

KAMLOOPS LAND TITLE OFFICE

COMMON PROPERTY STRATA PLAN: KAS3104

#### LEGAL NOTATIONS:

THIS TITLE MAY BE AFFECTED BY A PERMIT UNDER PART 26 OF THE LOCAL GOVERNMENT ACT, SEE KX49735

THIS TITLE MAY BE AFFECTED BY A PERMIT UNDER PART 26 OF THE LOCAL GOVERNMENT ACT, SEE LA147634

THIS TITLE MAY BE AFFECTED BY A PERMIT UNDER PART 26 OF THE LOCAL GOVERNMENT ACT, SEE LA147635

PHASED STRATA PLAN DECLARATION (FORM P) FILED LA148490 2006-10-25

AMENDED FORM P FILED, SEE LB121236

AMENDED FORM P FILED, SEE LB171783

AMENDED FORM P FILED, SEE LB202038

DESIGNATION OF LIMITED COMMON PROPERTY FOR STRATA LOT 143 STRATA PLAN PLAN SEE