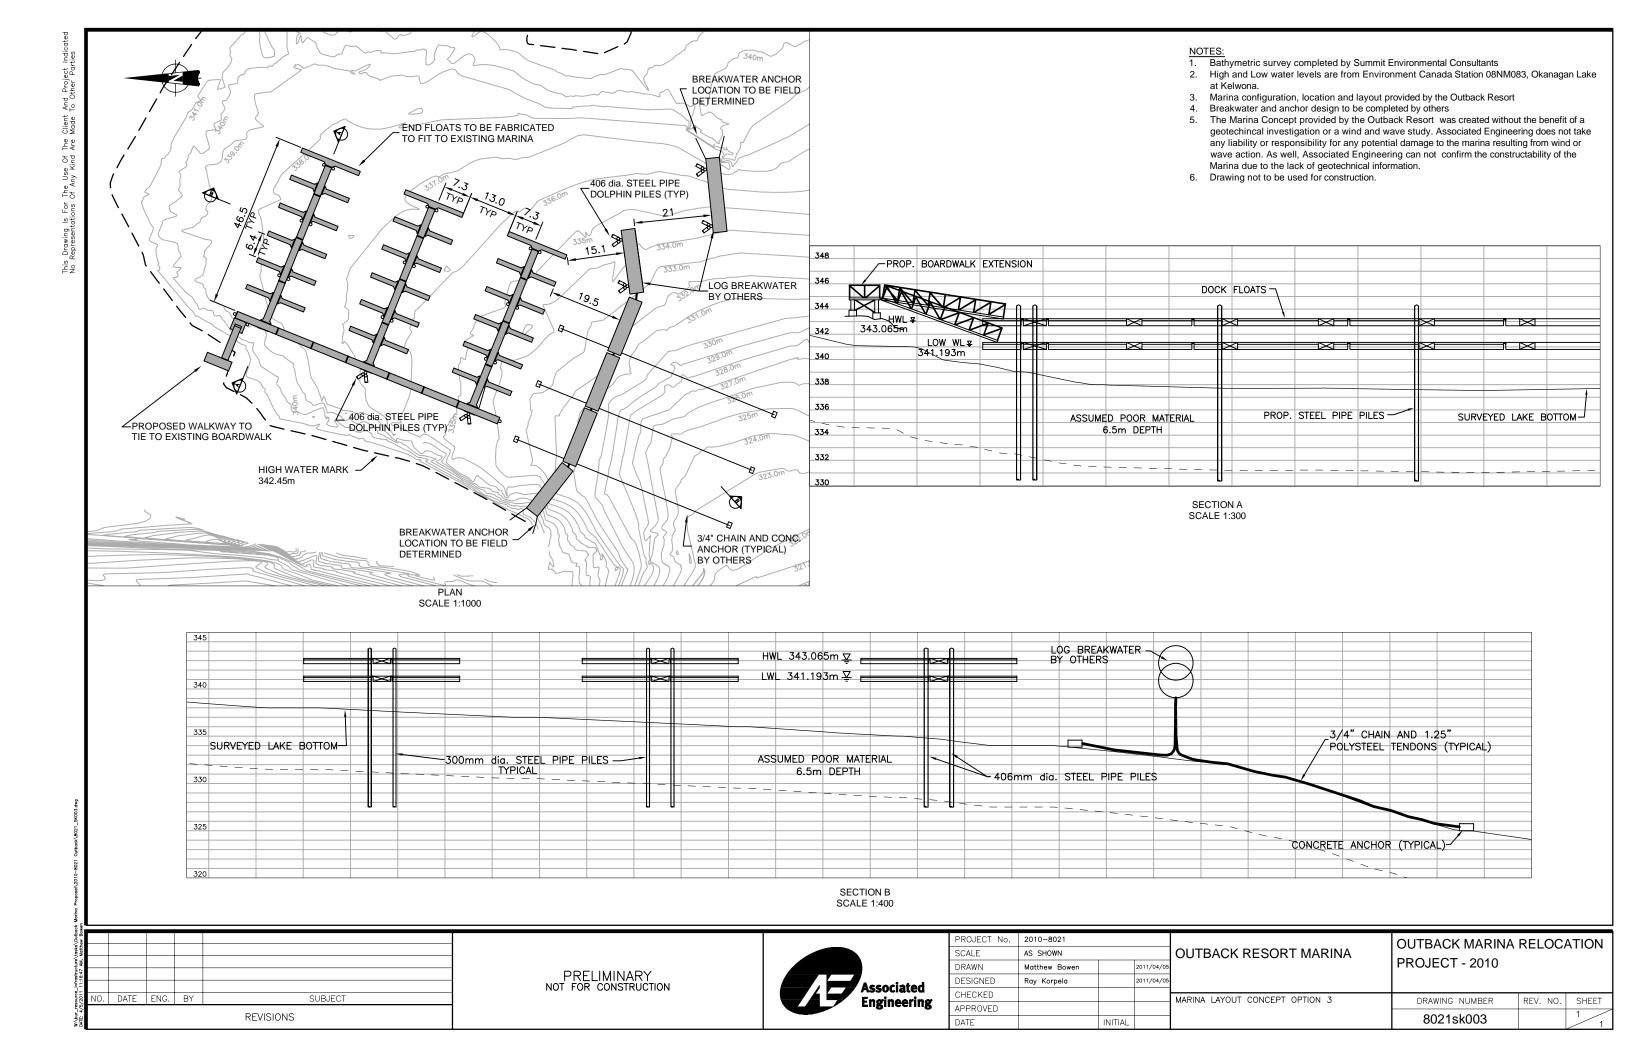

Ste 100, 10003 110 <sup>th</sup> Avenue Fort St John BC V1J 6M7    | Kamloops 441 Columbia Street Kamloops BC V2C 2T3           |
|--------------------------------------------------------------------------|----------------------------------------------------------------------------------|------------------------------------------------------------|
| Nanaimo<br>Ste 142, 2080 Labieux Road<br>Nanaimo BC V9T 6J9              | Prince George<br>1044 5 <sup>th</sup> Ave<br>Prince George, BC V2L 5G4           | Smithers 1st Floor, 3726 Alfred Avenue Smithers BC V0J 2N0 |
| Surrey<br>Ste 200, 10428 – 153 <sup>rd</sup> Street<br>Surrey BC V3R 1E1 | Williams Lake Ste 201, 172 North 2 <sup>nd</sup> Avenue Williams Lake BC V2G 1Z6 |                                                            |









Date: 05-May-2011 TITLE SEARCH PRINT

Time: 15:49:42

Requestor: (PE91059) NIXON WENGER BARRISTERS AND SOLICITO Page 001 of 004

Folio: 35251-001

TITLE - KAS3104

KAMLOOPS LAND TITLE OFFICE

COMMON PROPERTY STRATA PLAN: KAS3104

#### LEGAL NOTATIONS:

THIS TITLE MAY BE AFFECTED BY A PERMIT UNDER PART 26 OF THE LOCAL GOVERNMENT ACT, SEE KX49735

THIS TITLE MAY BE AFFECTED BY A PERMIT UNDER PART 26 OF THE LOCAL GOVERNMENT ACT, SEE LA147634

THIS TITLE MAY BE AFFECTED BY A PERMIT UNDER PART 26 OF THE LOCAL GOVERNMENT ACT, SEE LA147635

PHASED STRATA PLAN DECLARATION (FORM P) FILED LA148490 2006-10-25

AMENDED FORM P FILED, SEE LB121236

AMENDED FORM P FILED, SEE LB171783

AMENDED FORM P FILED, SEE LB202038

DESIGNATION OF LIMITED COMMON PROPERTY FOR STRATA LOT 143 STRATA PLAN PLAN SEE LB12