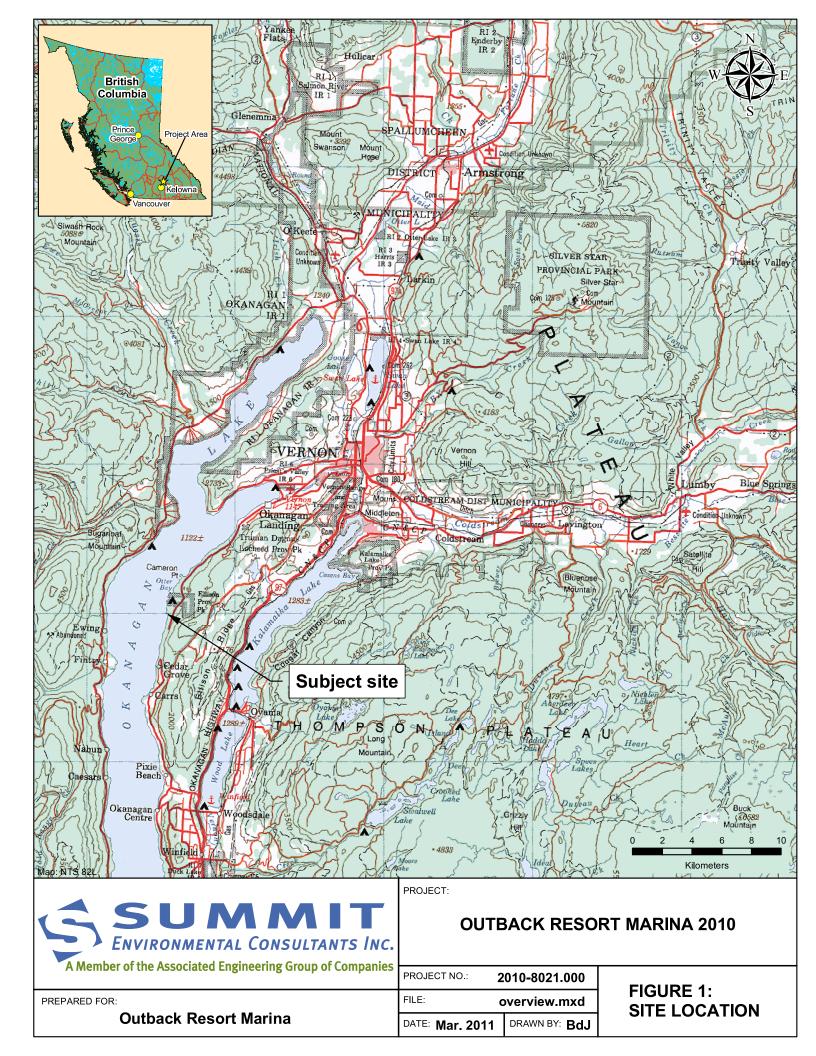

John Ste 100, 10003 110 <sup>th</sup> Avenue Fort St John BC V1J 6M7    | Kamloops 441 Columbia Street Kamloops BC V2C 2T3           |
|--------------------------------------------------------------------------|----------------------------------------------------------------------------------|------------------------------------------------------------|
| Nanaimo<br>Ste 142, 2080 Labieux Road<br>Nanaimo BC V9T 6J9              | Prince George<br>1044 5 <sup>th</sup> Ave<br>Prince George, BC V2L 5G4           | Smithers 1st Floor, 3726 Alfred Avenue Smithers BC V0J 2N0 |
| Surrey<br>Ste 200, 10428 – 153 <sup>rd</sup> Street<br>Surrey BC V3R 1E1 | Williams Lake Ste 201, 172 North 2 <sup>nd</sup> Avenue Williams Lake BC V2G 1Z6 |                                                            |









Date: 05-May-2011 TITLE SEARCH PRINT

Time: 15:49:42

Requestor: (PE91059) NIXON WENGER BARRISTERS AND SOLICITO Page 001 of 004

Folio: 35251-001

TITLE - KAS3104

KAMLOOPS LAND TITLE OFFICE

COMMON PROPERTY STRATA PLAN: KAS3104

#### LEGAL NOTATIONS:

THIS TITLE MAY BE AFFECTED BY A PERMIT UNDER PART 26 OF THE LOCAL GOVERNMENT ACT, SEE KX49735

THIS TITLE MAY BE AFFECTED BY A PERMIT UNDER PART 26 OF THE LOCAL GOVERNMENT ACT, SEE LA147634

THIS TITLE MAY BE AFFECTED BY A PERMIT UNDER PART 26 OF THE LOCAL GOVERNMENT ACT, SEE LA147635

PHASED STRATA PLAN DECLARATION (FORM P) FILED LA148490 2006-10-25

AMENDED FORM P FILED, SEE LB121236

AMENDED FORM P FILED, SEE LB171783

AMENDED FORM P FILED, SEE LB202038

DESIGNATION OF LIMITED COMMON PROPERTY FOR STRATA LOT 143 STRATA PLAN PLAN SE