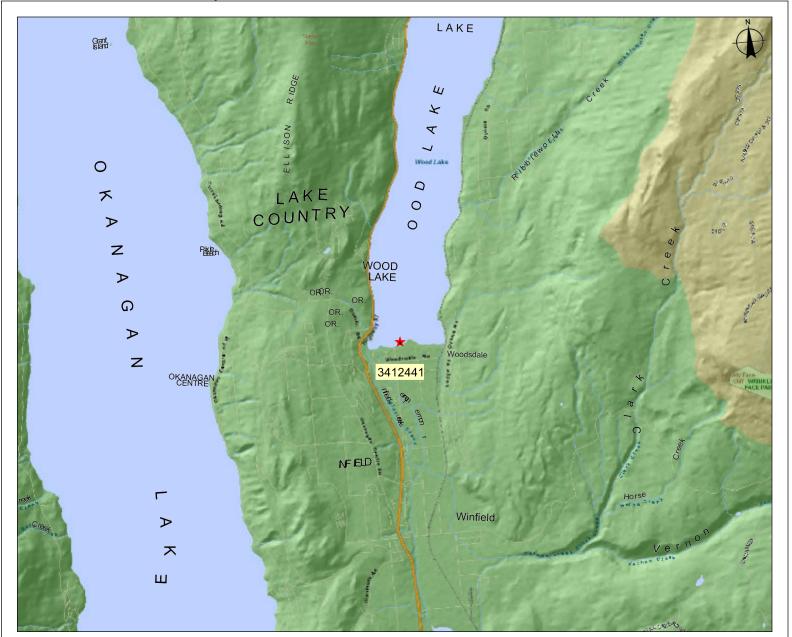

**Proponent: BENCHMARK DEVELOPMENTS INC** 

**Description: Private Moorage** 

**Lake Country BC on Wood Lake** Location:

## **General Site Map**

Submitting Agency:

File #: 3412441

Date: August 24, 2011

Legend

(1:20,000) Map Text - Geographical - Mountains, Lakes, etc.

3412441 (1:20,000) Water - Ocean - Colour Filled

Mapsheet #: 82L.003

1000 2000 m.

Scale: 1:70,000

NOTE: Map produced using iMap BC on-line.

FOR GENERAL REFERENCE ONLY.
The accuracy and completeness of the information on this map is not guaranteed. Not for navigational purposes.

Datum/Projection: NAD83, Albers Equal Area Conic

Key Map