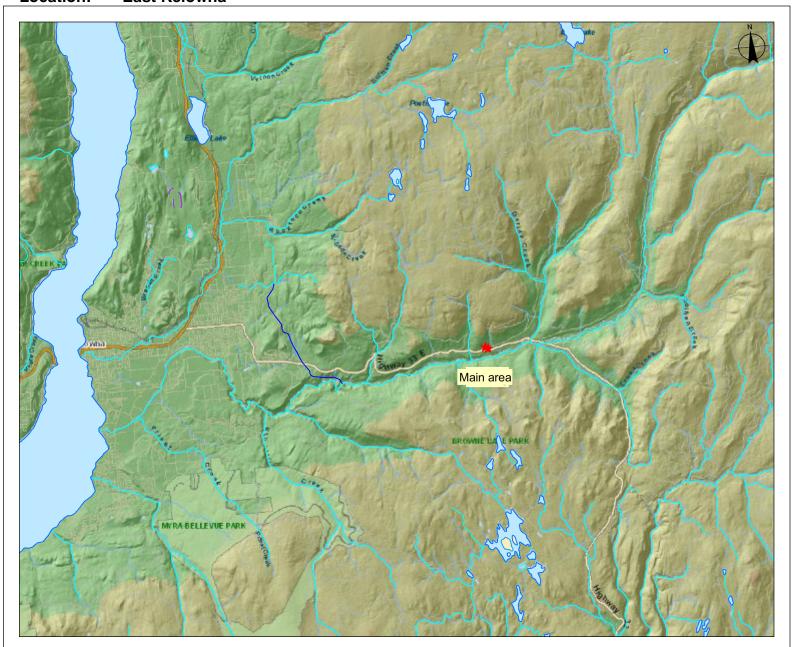

Proponent: Christopher Brayman Description: Outdoor Gaming Field

Location: East Kelowna

## **Location Map** Submitting Agency: File #: 3412401 Date: August 24, 2011 Legend 3412401 Parking 3412401 Main area (1:250,000) Water - Lakes, Large Rivers, etc. - Colour Themed Island - Definite River or Stream - Definite Reservoir - Definite Flooded Land - Inundated Indefinite Quarry (Water-filled) Lake - Definite Lake - Indefinite Lake - Intermittent Lake - Marshy Indefinite Lake - Marshy (1:250,000) Map Text -Geographical - Mountains, Lakes, (1:250,000) Water - Ocean - Colour (1:250,000) Water - Rivers, Creeks, Icemass - Debris Covered Ice Conduit - Aboveground Conduit - Electrical - Underground Canal - Irrigation Falls Penstock Mapsheet #: 82E.085 6 km. Scale: 1:211,352

## NOTE: Map produced using iMap BC on-line.

FOR GENERAL REFERENCE ONLY.
The accuracy and completeness of the information on this map is not guaranteed. Not for navigational purposes.

Datum/Projection: NAD83, Albers Equal Area Conic