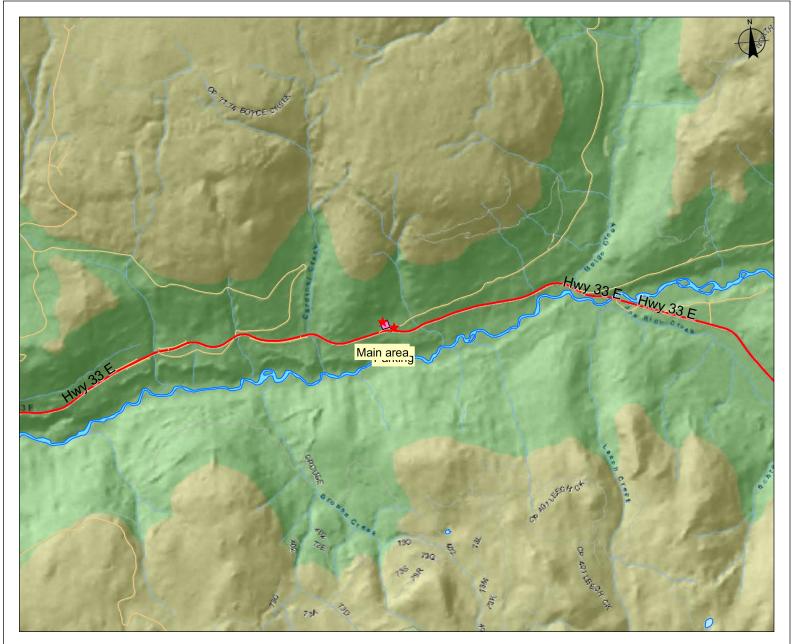

**Proponent: Christopher Brayman Description: Outdoor Gaming Field** 

**East Kelowna** Location:

## **Location Map**

Submitting Agency:

File #: 3412401

Date: August 24, 2011

Legend

3412401 Parking

3412401 Main area

(DRA) Digital Road Atlas - Partially Attributed

Alleyway ✓ Arterial

Collector

Ferry

Local

Resource

Trail

(1:20,000) Water - Ocean - Colour Filled

(1:20,000) Water - Lake, Reservoir, etc. - Colour Themed

Mine - Tailing Pond

Reservoir - Definite

Lake - Definite (1:20 000) Water - Piver Canal

1400 m.

Mapsheet #: 82E.085

Scale: 1:50,000

NOTE:

Map produced using iMap BC on-line.

FOR GENERAL REFERENCE ONLY.
The accuracy and completeness of the information on this map is not guaranteed. Not for navigational purposes.

Datum/Projection: NAD83, Albers Equal Area Conic