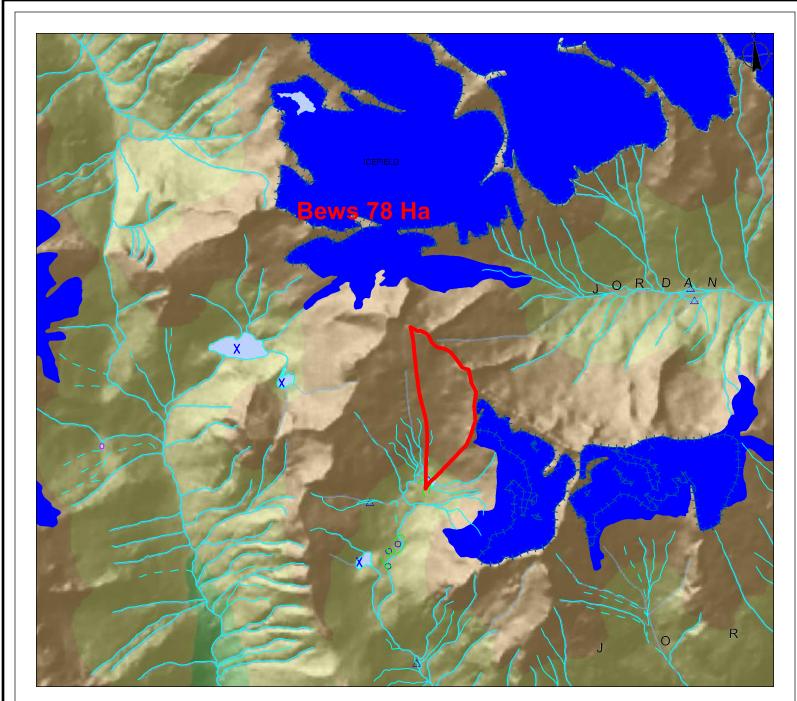

## Copyright/Disclaimer

Scale: 1:43,682

The material contained in this web site is owned by the Government of British Columbia and protected by copyright law. It may not be reproduced or redistributed without the prior written permission of the Province of British Columbia. To request permission to reproduce all or part of the material on this web site please complete the Copyright Permission Request Form work of the province of the p

CAUTION: Maps obtained using this site are not designed to assist in navigation. These maps may be generalized and may not reflect current conditions. Uncharted hazards may exist. DO NOT USE THESE MAPS FOR NAVIGATIONAL PURPOSES.

Datum/Projection: NAD83, Albers Equal Area Conic