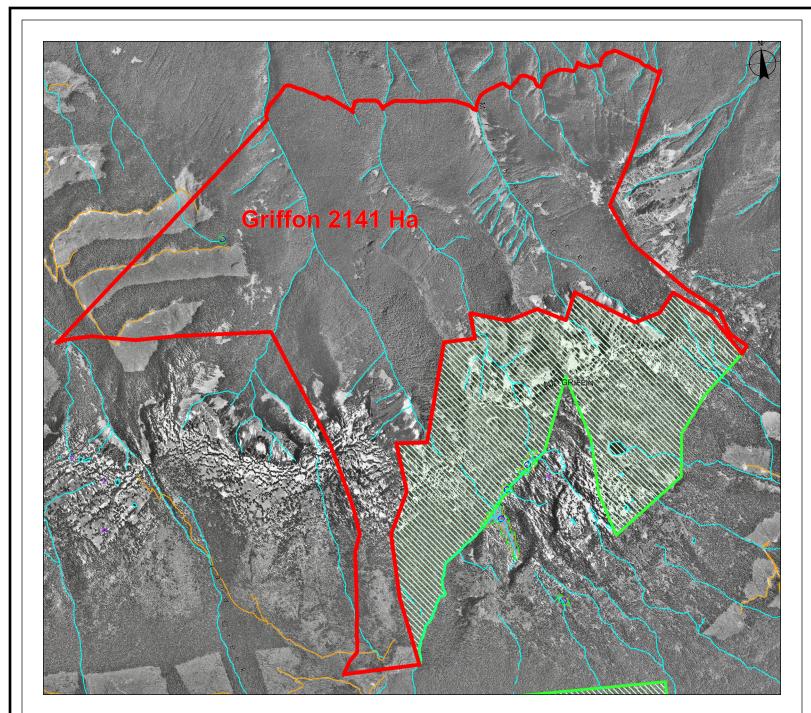

Legend

Water - Rivers, Creeks, Shorelines, etc. (1:20,000)

**从** Glacier Icefield

Canal ✓ Dam

Dam - Beaver // Ditch Falls

Flume River or Stream - Definite

River or Stream - Dry River or Stream - Indefinite

River or Stream - Left Bank River or Stream - Right Bank

Dam - section Base / Flooded Land - Inundated

Lake - Definite Lake - Indefinite

Lake - Intermittent Reservoir - Definite

Reservoir - Indefinite

' Reservoir - Intermittent Marsh
Swamp
Breakwall or Breakwater - Large

650 1300 m.

Scale: 1:47,164

## Copyright/Disclaimer

The material contained in this web site is owned by the Government of British Columbia and protected by copyright law. It may not be reproduced or redistributed without the prior written permission of the Province of British Columbia. To request perm