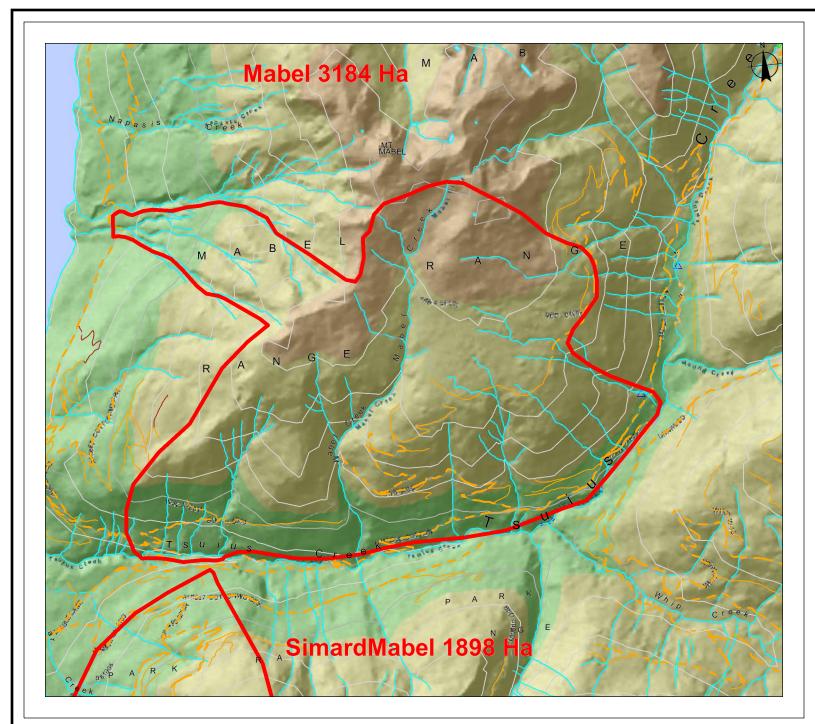

## Scale: 1:57,467

800

1600 m.

The material contained in this web site is owned by the Government of British Columbia and protected by copyright law. It may not be reproduced or redistributed without the prior written permission of the Province of British Columbia. To request permission to reproduce all or part of the material on this web site please complete the Copyright Permission Request Form Information Page.

Datum/Projection: NAD83, Albers Equal Area Conic