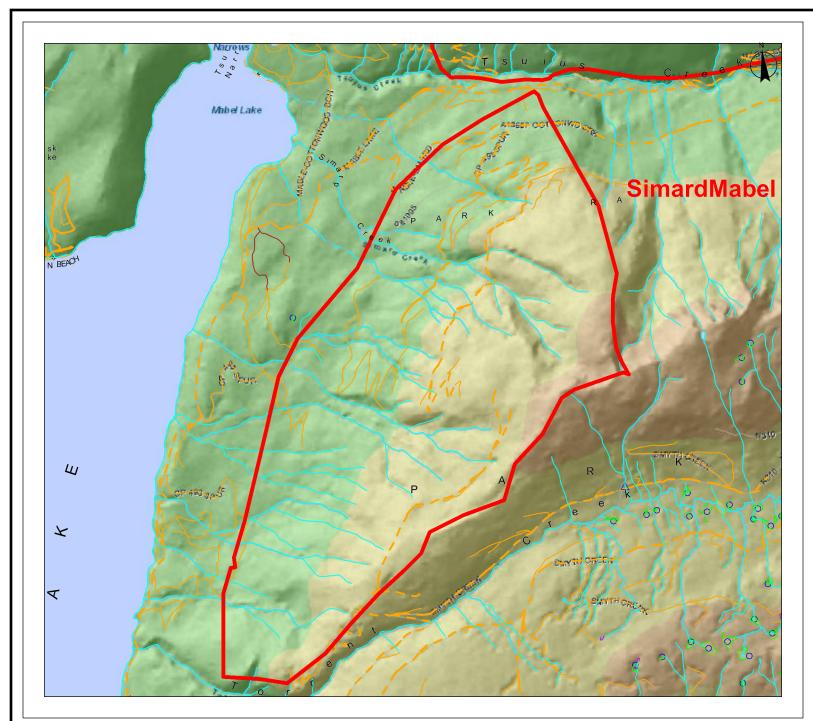

## Scale: 1:47,018

## Copyright/Disclaimer

Breakwall or Breakwater - Large

1300 m.

The material contained in this web site is owned by the Government of British Columbia and protected by copyright law. It may not be reproduced or redistributed without the prior written permission of the Province of British Columbia. To request permission to reproduce all or part of the material on this web site please complete the Copyright Permission Request Form Information Page.

CAUTION: Maps obtained using this site are not designed to assist in navigation. These maps may be generalized and may not reflect current conditions. Uncharted hazards may exist. DO NOT USE THESE MAPS FOR NAVIGATIONAL PURPOSES.

Datum/Projection: NAD83, Albers Equal Area Conic

## Key Map of British Columbia