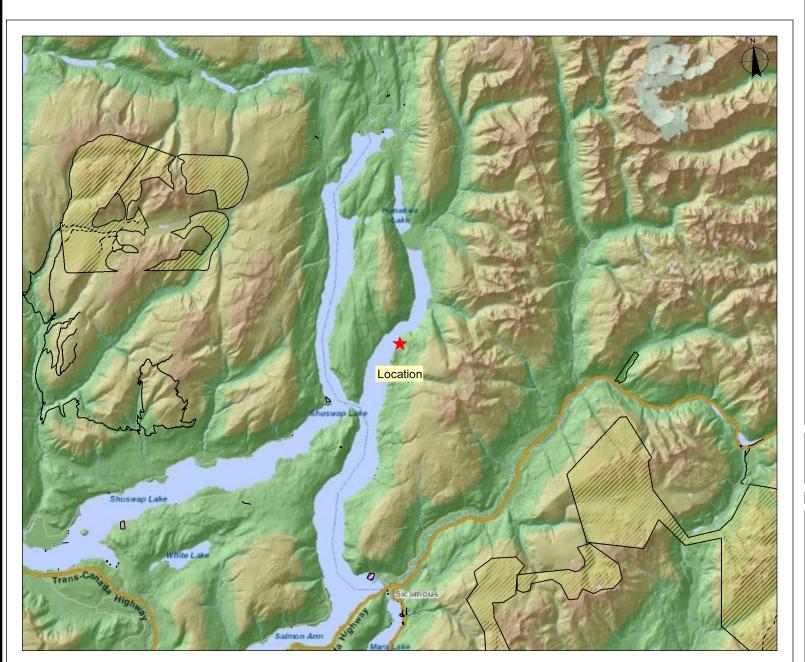

## **Location Map**

Submitting Agency:

## NOTE:

Map produced using iMap BC on-line.

FOR GENERAL REFERENCE ONLY.
The accuracy and completeness of the information on this map is not guaranteed. Not for navigational purposes.

Datum/Projection: NAD83, Albers Equal Area Conic