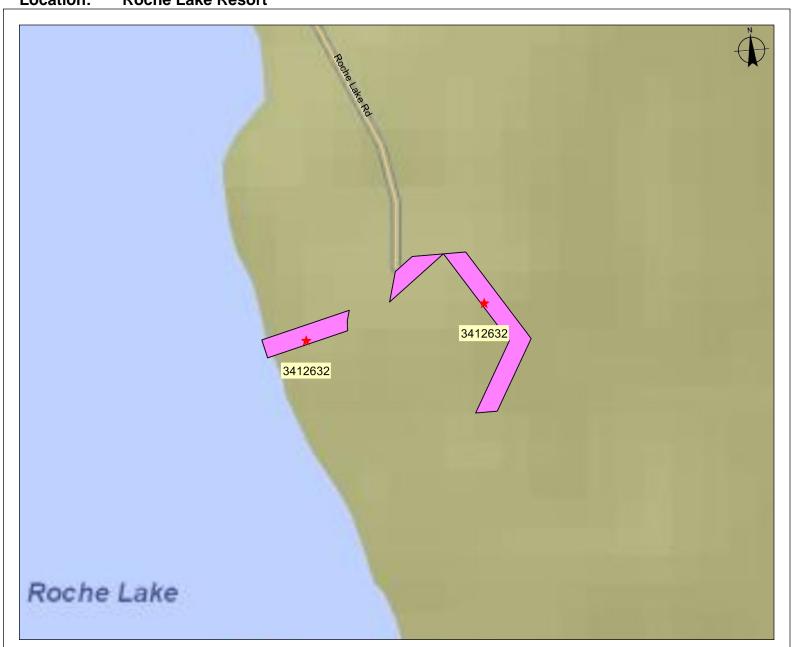

**Proponent: BC Hydro Properties** 

**Description: Uitlity line** 

**Location:** Roche Lake Resort

## Specific Site Map

Submitting Agency:

File #: 3412632

Date: October 1, 2012

Legend

(DRA) Digital Road Atlas - Partially Attributed

Collector

Freeway Highway Lane