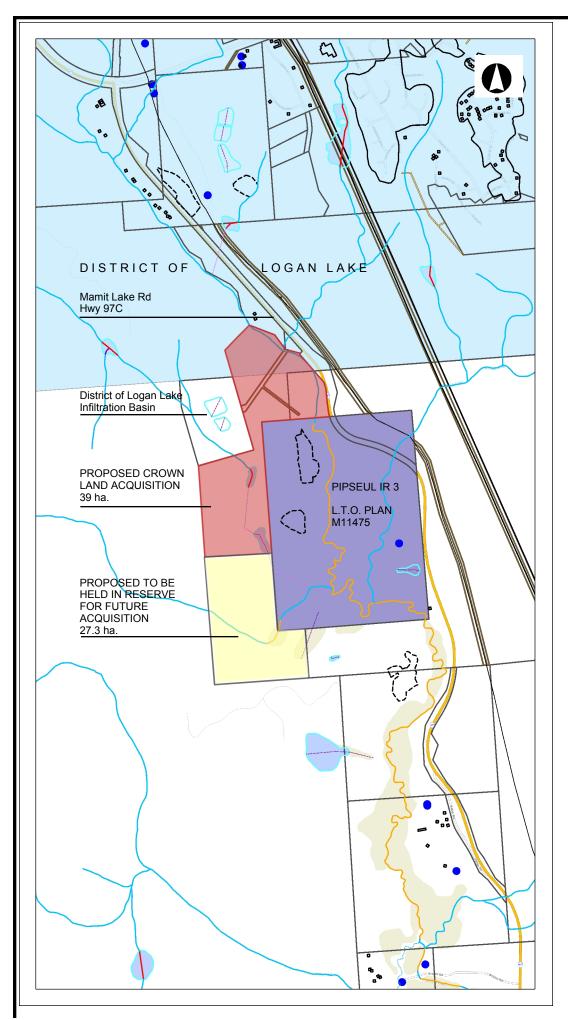

Lower Nicola Indian Band

Pipseul IR3 & Crown Land

Existing Topography

# **ELOWER NICOLA EINDIAN BAND**

Crown parcel - west

Crown parcel - north