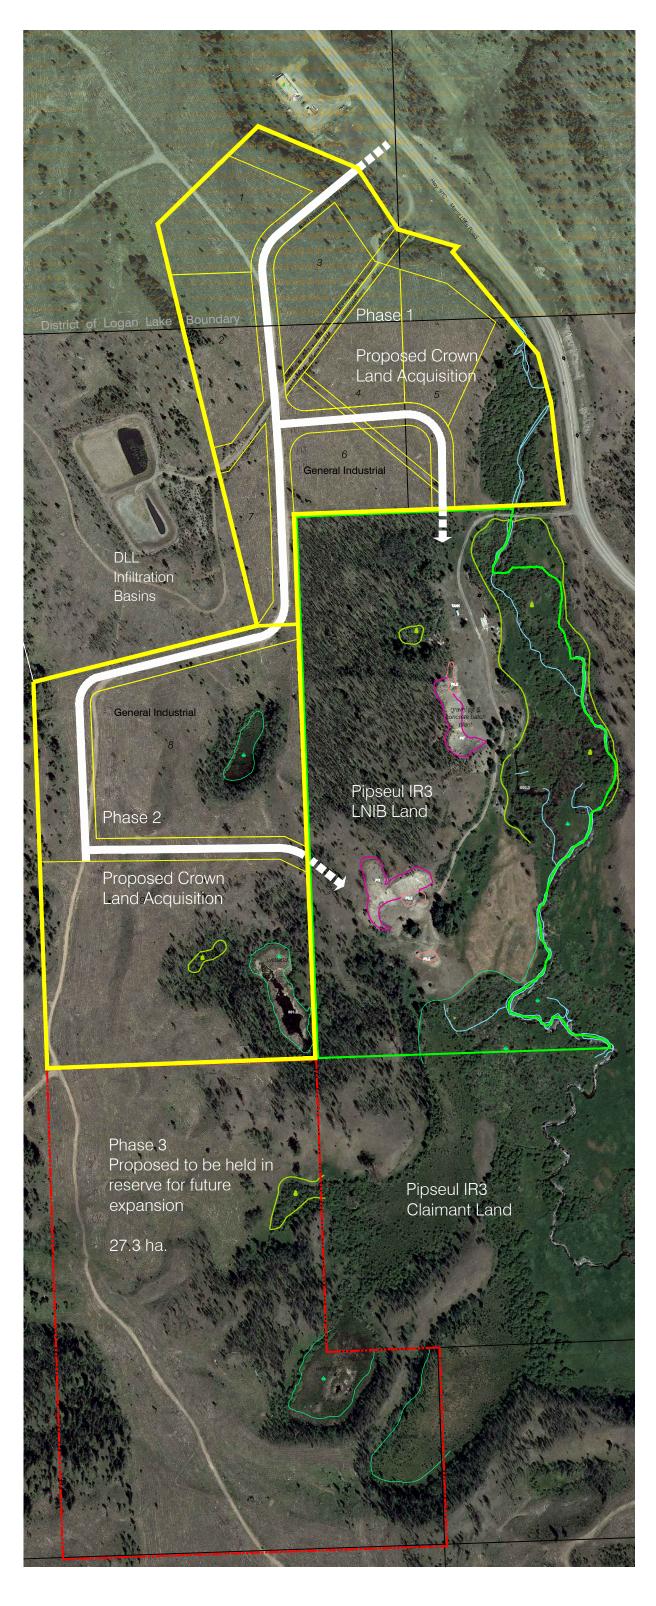

### Key Map of British Columbia

Pipseul IR3
& Crown Land

Site Specific Map

Preliminary Road Layout and Lotting

arch 2013

Mader & Assoc.

Lower Nicola Indian Band
Pipseul IR3
& Crown Land
Develoment
Concept Plan

Lower Nicola Indian Band

Pipseul IR3 & Crown Land

Existing Topography