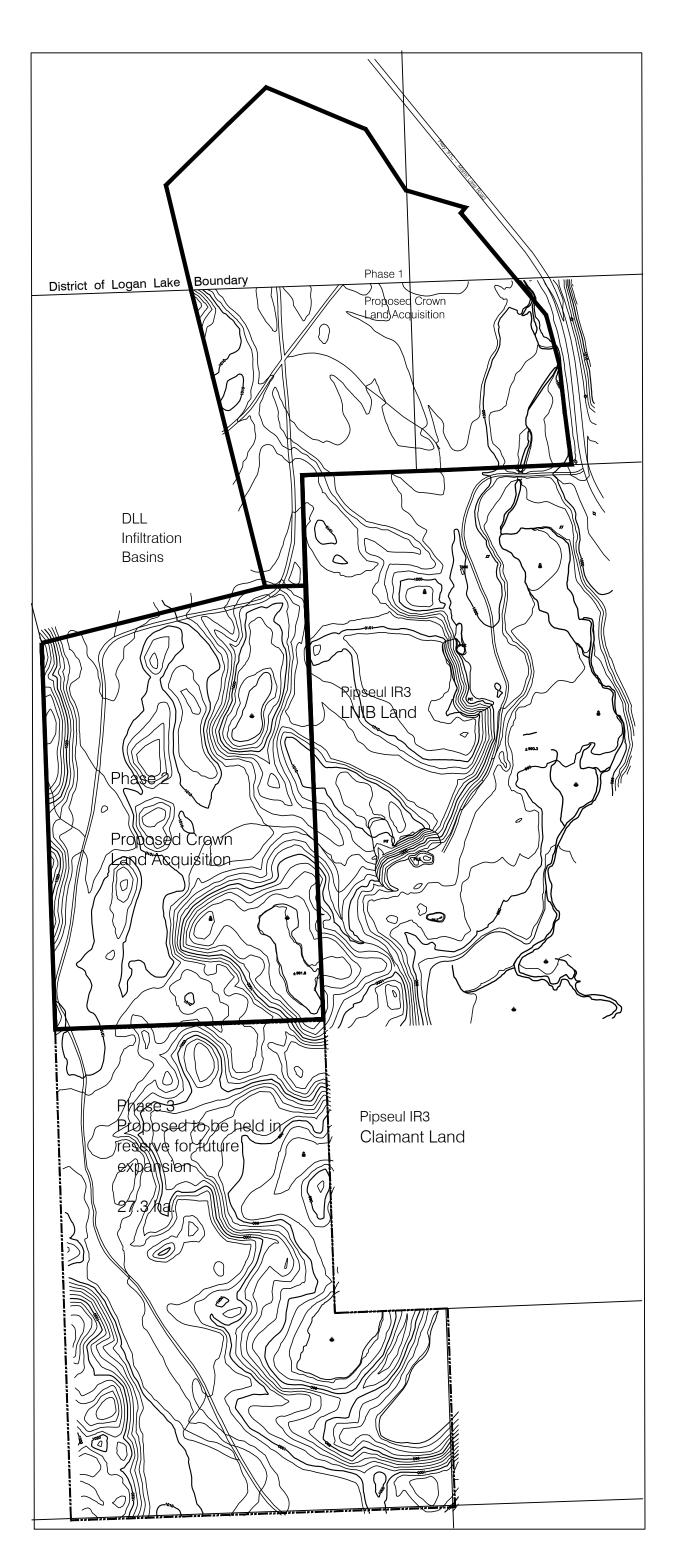

without the prior written permission of the Province of British Columbia. To request permission to reproduce all or part of the material on this web site please complete the Copyright Permission Request Form which can be accessed through the Copyright Information Page.

CAUTION: Maps obtained using this site are not designed to assist in navigation. These maps may be generalized and may not reflect current conditions. Uncharted hazards may exist. DO NOT USE THESE MAPS FOR NAVIGATIONAL PURPOSES.

Datum: NAD83

Projection: NAD\_1983\_BC\_Environment\_Albers

### Key Map of British Columbia









Pipseul IR3
& Crown Land

Site Specific Map

Preliminary Road Layout and Lotting

arch 2013





Mader & Assoc.







Lower Nicola Indian Band
Pipseul IR3
& Crown Land
Develoment
Concept Plan









Lower Nicola Indian Band

Pipseul IR3 & Crown Land

Existing Topography









# **ELOWER NICOLA EINDIAN BAND**



Crown parcel - west



Crown parcel - north