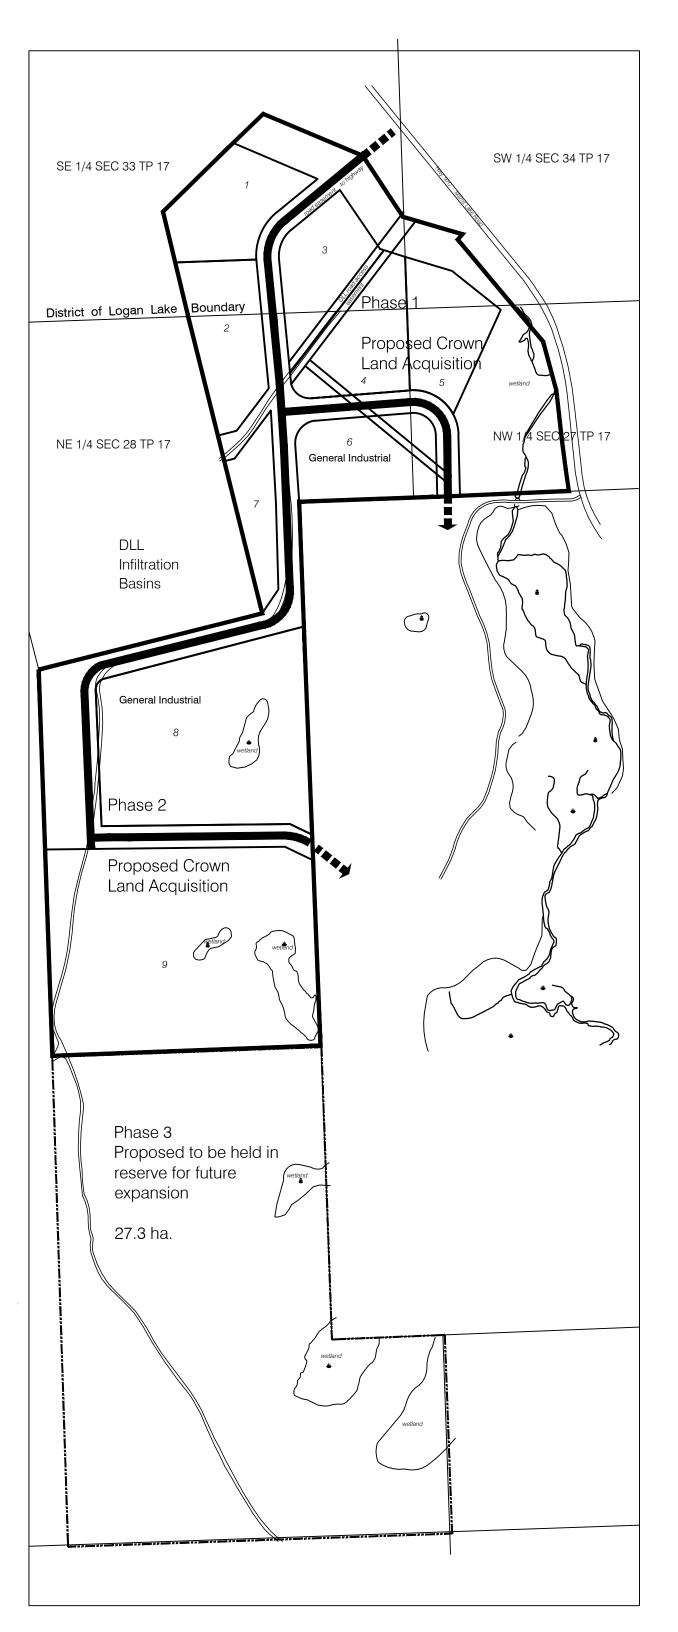

### Key Map of British Columbia

Pipseul IR3
& Crown Land

Site Specific Map

Preliminary Road Layout and Lotting

arch 2013

Mader & Assoc.

Lower Nicola Indian Band
Pipseul IR3
& Crown Land
Develoment
Concept Plan

Lower Nicola Indian Band

Pipseul IR3 & Crown Land

Existing Topography

# **ELOWER NICOLA EINDIAN BAND**

Crown parcel - west

Crown parcel - north