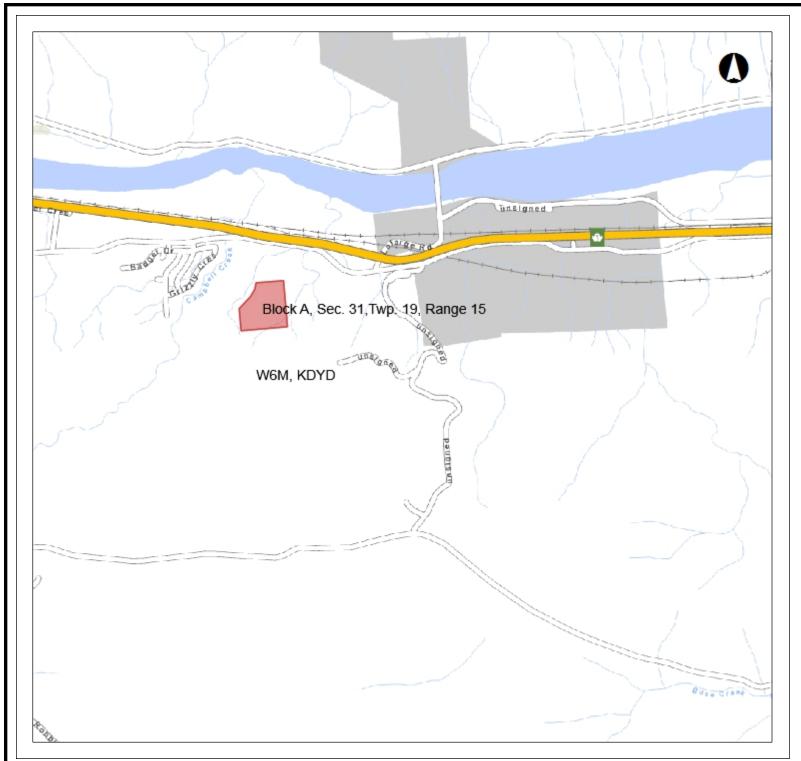

TileCache

0 0.50 1.00 km 1: 24,507

Datum: Kamloops Wildlife Park File 3412882 Projection: NAD\_1983\_BC\_Environment\_Albers