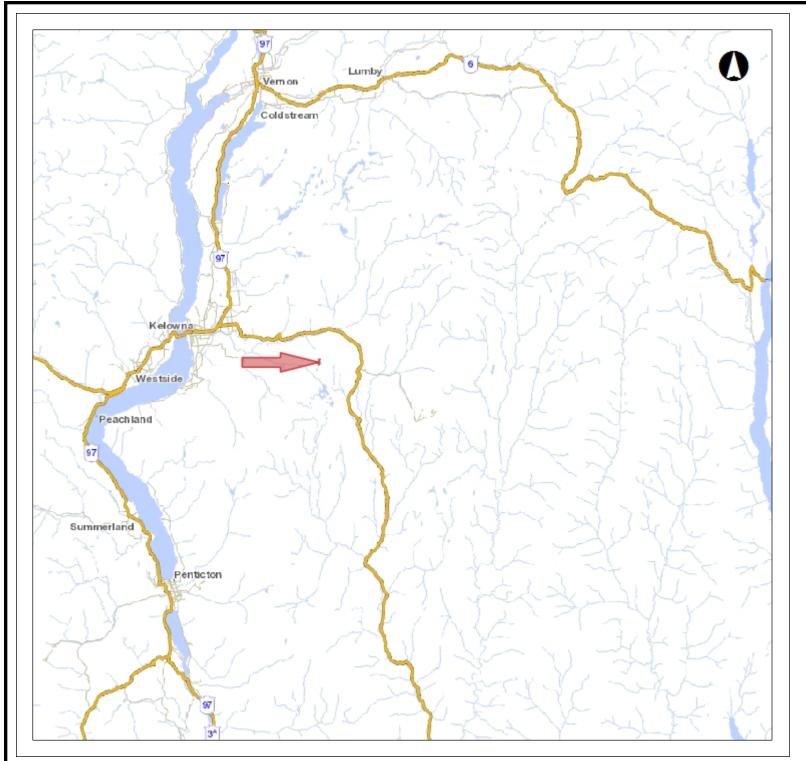

File 3412920 Private

Road Application for

South East Kelowna

Tilecignation Distict

0 13.34 26.67 km 1: 656,313