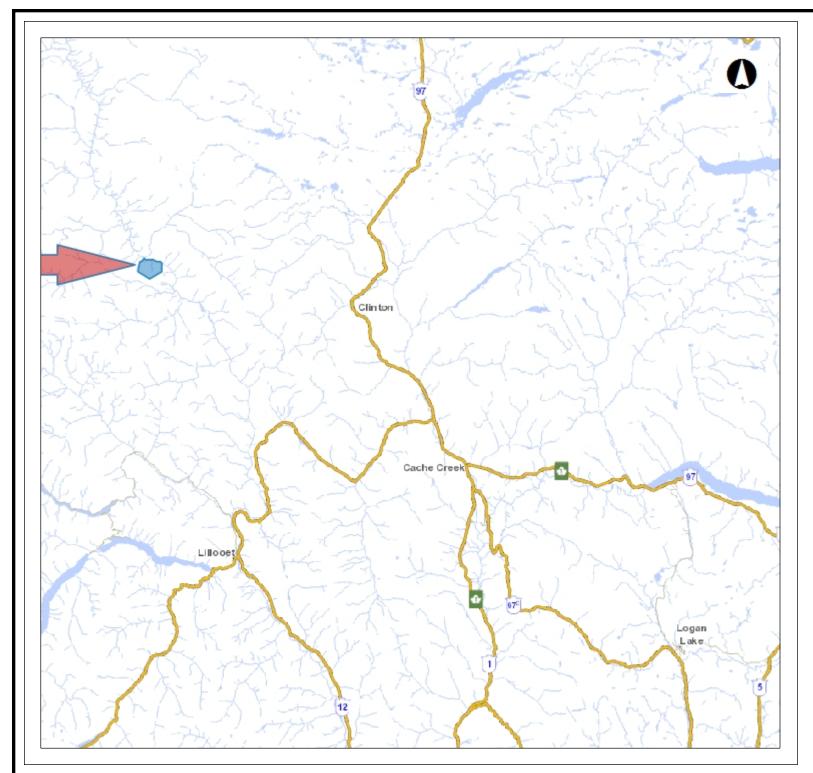

## Legend

TileCache

1: 681,506

CAUTION: Maps obtained using this site are not designed to assist in navigation. These maps may be generalized and may not reflect current conditions. Uncharted hazards may exist. DO NOT USE THESE MAPS FOR NAVIGATIONAL PURPOSES.

Datum: NAD83

Projection: NAD\_1983\_BC\_Environment\_Albers