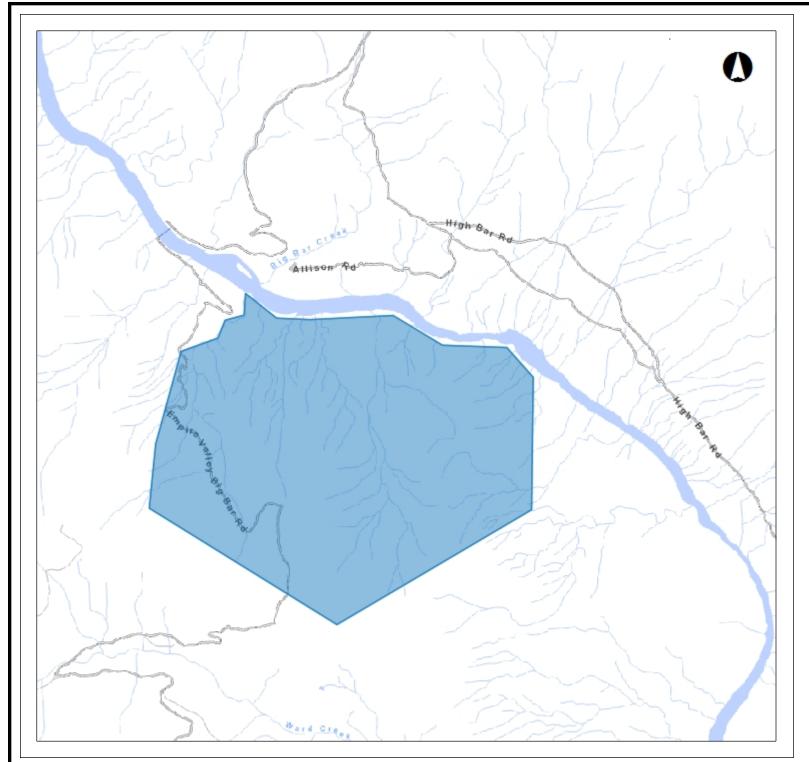

File 3412938

## Legend

TileCache



## Copyright/Disclaimer

The material contained in this web site is owned by the Government of British Columbia and protected by copyright law. It may not be reproduced or redistributed without the prior written permission of the Province of British Columbia. To request permission to reproduce all or part of the material on this web site please complete the Copyright Permission Request Form which can be accessed through the Copyright Information Pane

CAUTION: Maps obtained using this site are not designed to assist in navigation. These maps may be generalized and may not reflect current conditions. Uncharted hazards may exist. DO NOT USE THESE MAPS FOR NAVIGATIONAL PURPOSES.

Datum: NAD83

Projection: NAD\_1983\_BC\_Environment\_Albers

## Key Map