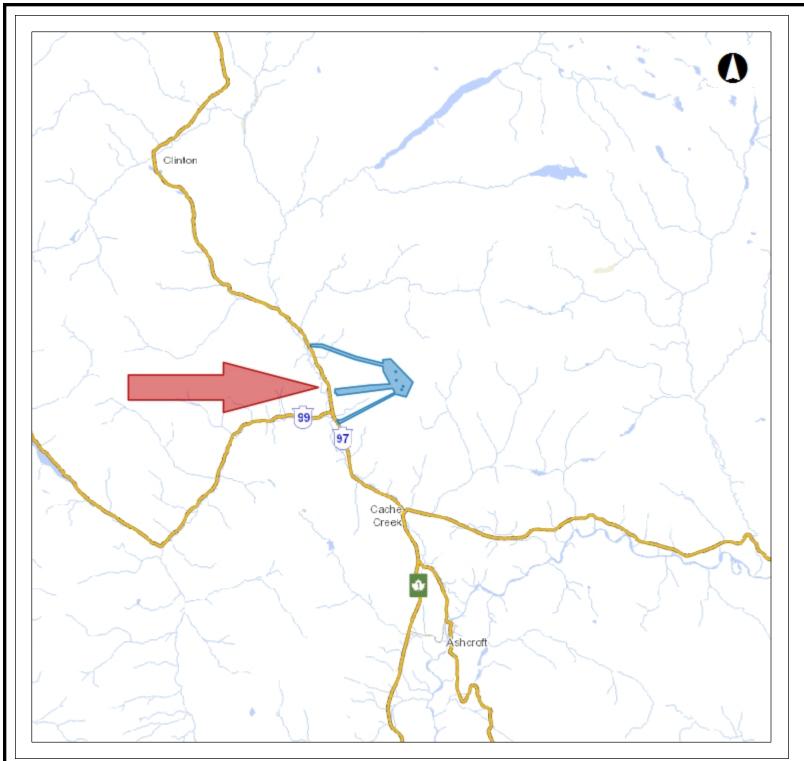

iMapBC Mapping

Legend

TileCache

0 6.36 12.72 km 1: 313,075

CAUTION: Maps obtained using this site are not designed to assist in navigation. These maps may be generalized and may not reflect current conditions. Uncharted hazards may exist. DO NOT USE THESE MAPS FOR NAVIGATIONAL PURPOSES.

Datum: NAD83

Projection: NAD\_1983\_BC\_Environment\_Albers