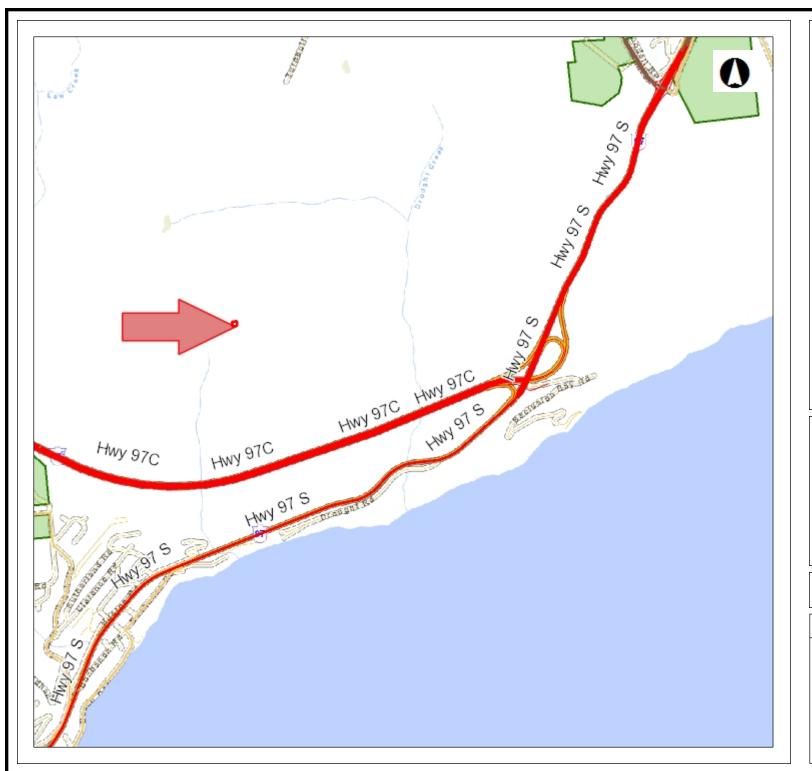

## Copyright/Disclaimer

The material contained in this web site is owned by the Government of British Columbia and protected by copyright law. It may not be reproduced or redistributed without the prior written permission of the Province of British Columbia. To request permission to reproduce all or part of the material on this web site please complete the Copyright Permission Request Form which can be accessed through the Copyright Information Page

CAUTION: Maps obtained using this site are not designed to assist in navigation. These maps may be generalized and may not reflect current conditions. Uncharted hazards may exist. DO NOT USE THESE MAPS FOR NAVIGATIONAL PURPOSES.

Datum: NAD83

1: 24,658

Projection: NAD\_1983\_BC\_Environment\_Albers

## Key Map of British Columbia