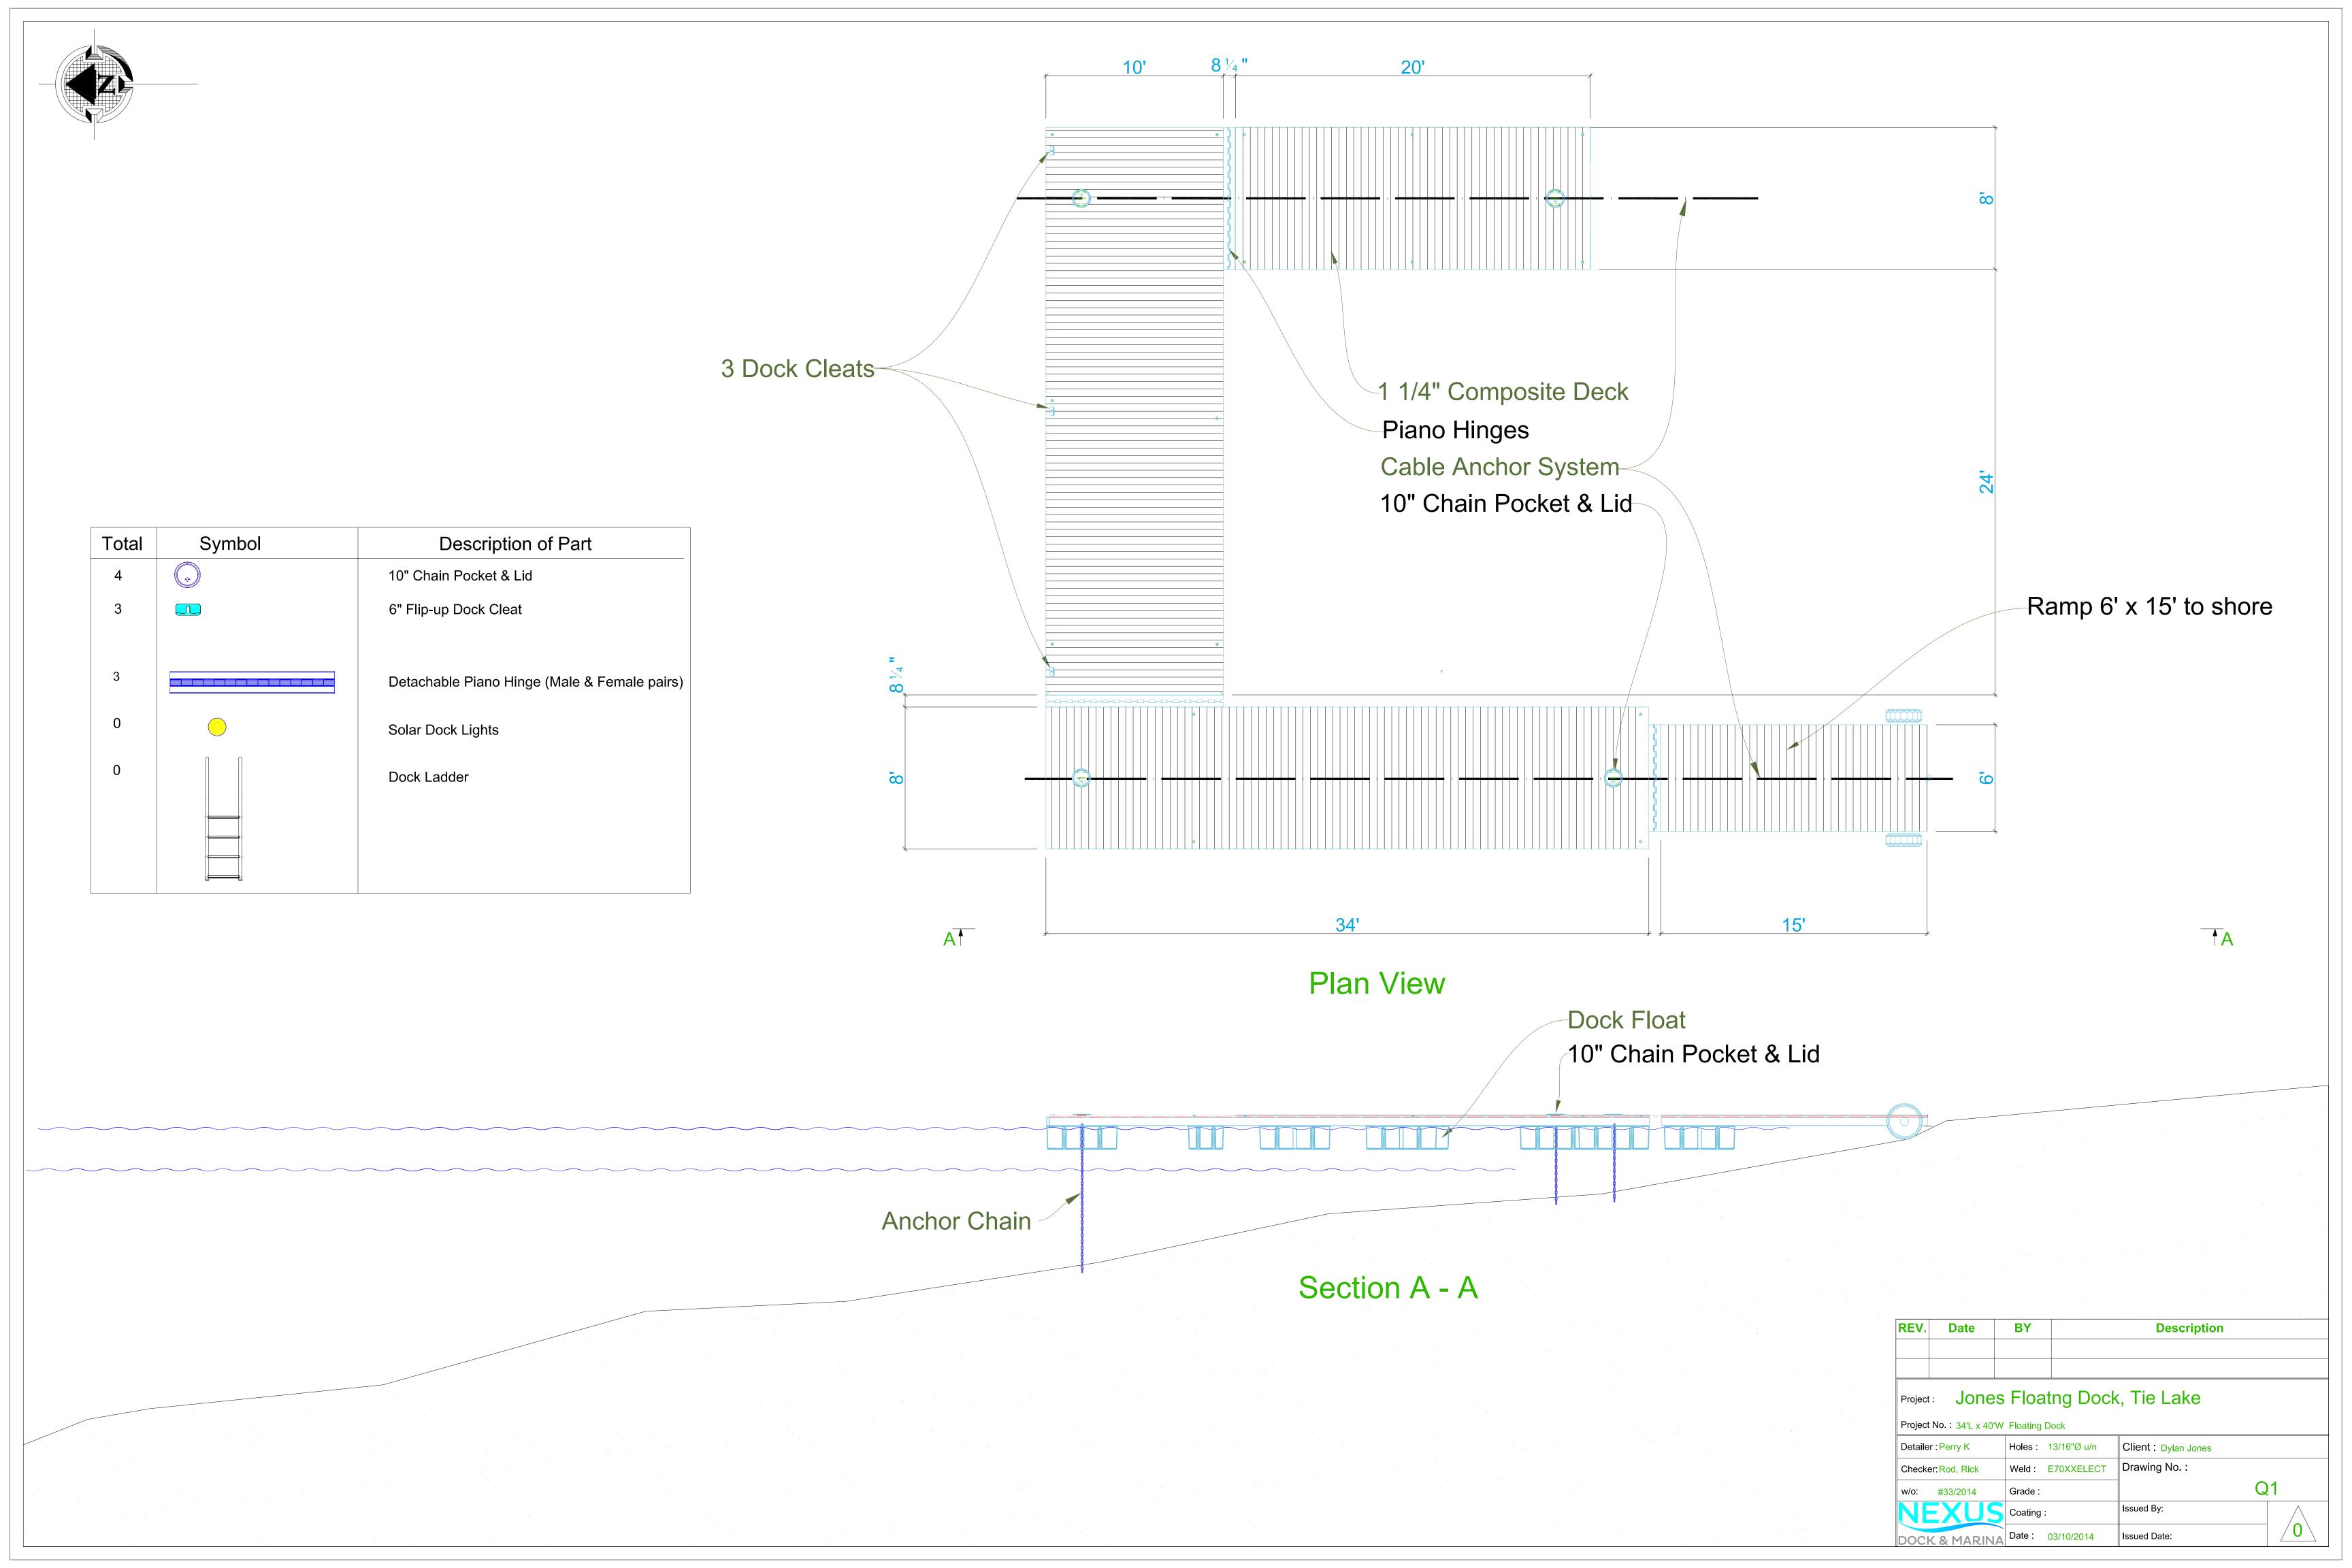

## Management Plan for Dylan Jones

To whom it may concern,

Management plan requested is to Design, Fabricate, Deliver and Install Floating Boat Docking System at, Tie Lake as per attached drawing

Frame - Engineered welded 6061 T6 marine grade aluminum

Deck Board - NEXUS proprietary composite attached with hidden clips, stainless steel screws and matching Fascia

Poly filled floats

Anchored with our cable anchor system secured with 2500 lb concrete blocks and anchored to shore.

See drawing attached for the Size, Dimensions of planned dock design his design meets his set back limitations as required for this property.

No Heavy Equipment will be onsite for installation,

The Dock will be fabricated in our shop and only connected by hinges onsite once in place.