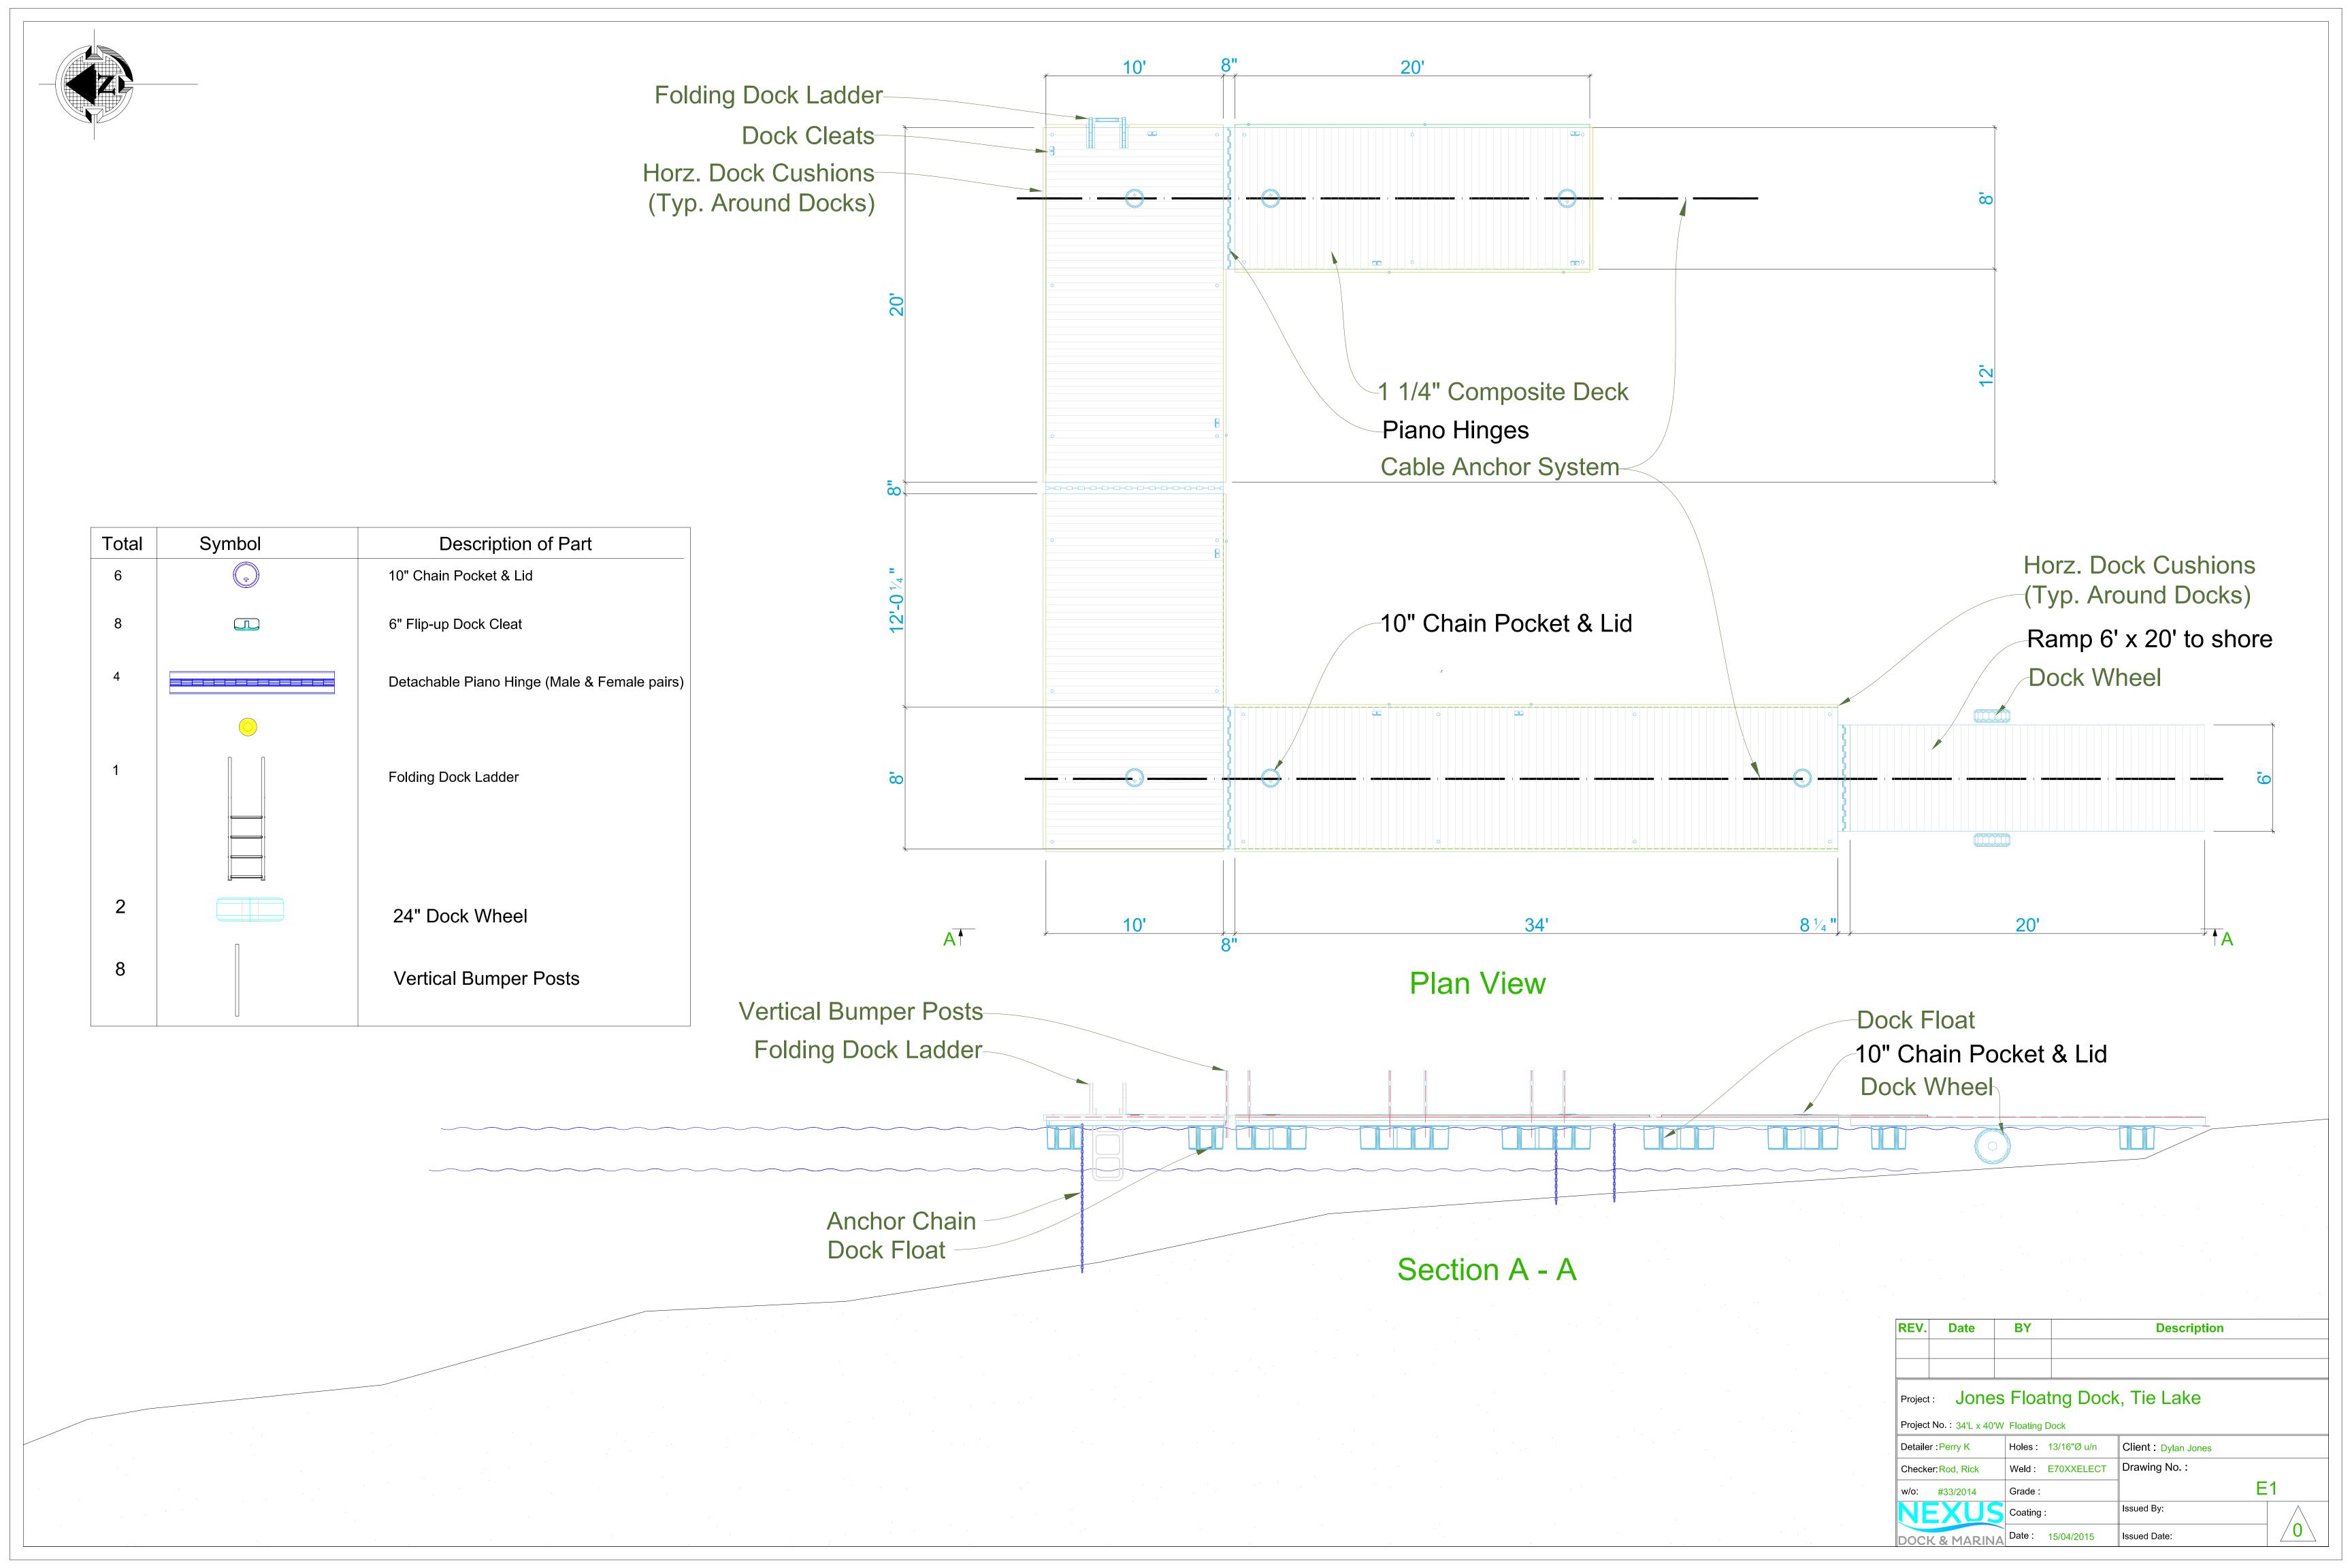

## Management Plan for Dylan Jones

To whom it may concern,

Management plan requested is to Design, Fabricate, Deliver and Install Floating Boat Docking System at, Tie Lake as per attached drawing

Frame - Engineered welded 6061 T6 marine grade aluminum

Deck Board - NEXUS proprietary composite attached with hidden clips, stainless steel screws and matching Fascia

Poly filled floats

Anchored with our cable anchor system secured with 2500 lb concrete blocks and anchored to shore.

See drawing attached for the Size, Dimensions of planned dock design his design meets his set back limitations as required for this property.

No Heavy Equipment will be onsite for installation,

The Dock will be fabricated in our shop and only connected by hinges onsite once in place.