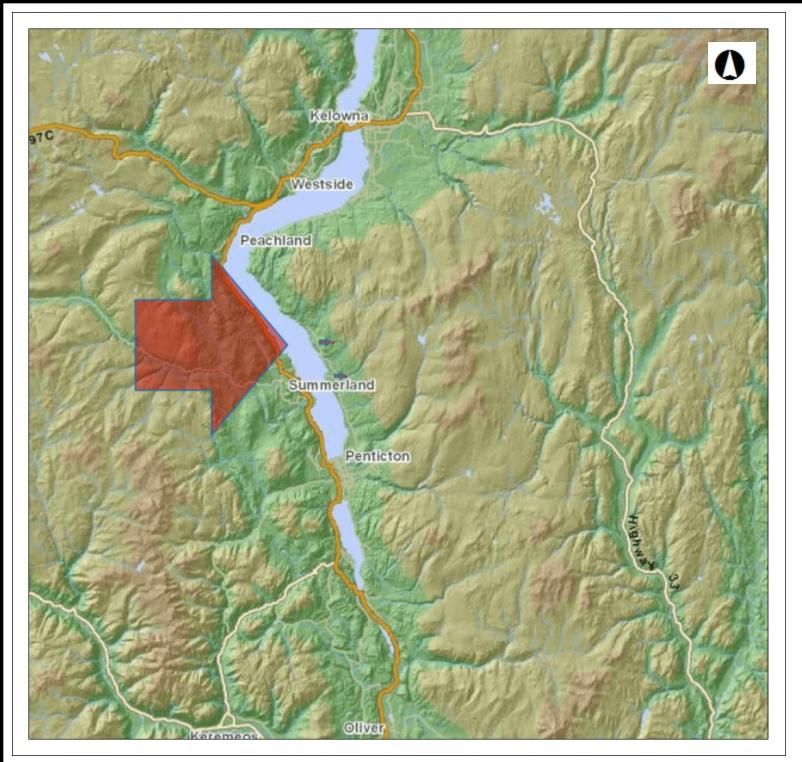

iMapBC Mapping

Legend

9.84 19.67 km 1: 484,061

CAUTION: Maps obtained using this site are not designed to assist in navigation. These maps may be generalized and may not reflect current conditions. Uncharted hazards may exist. DO NOT USE THESE MAPS FOR NAVIGATIONAL PURPOSES.

Datum: NAD83

Projection: NAD\_1983\_BC\_Environment\_Albers