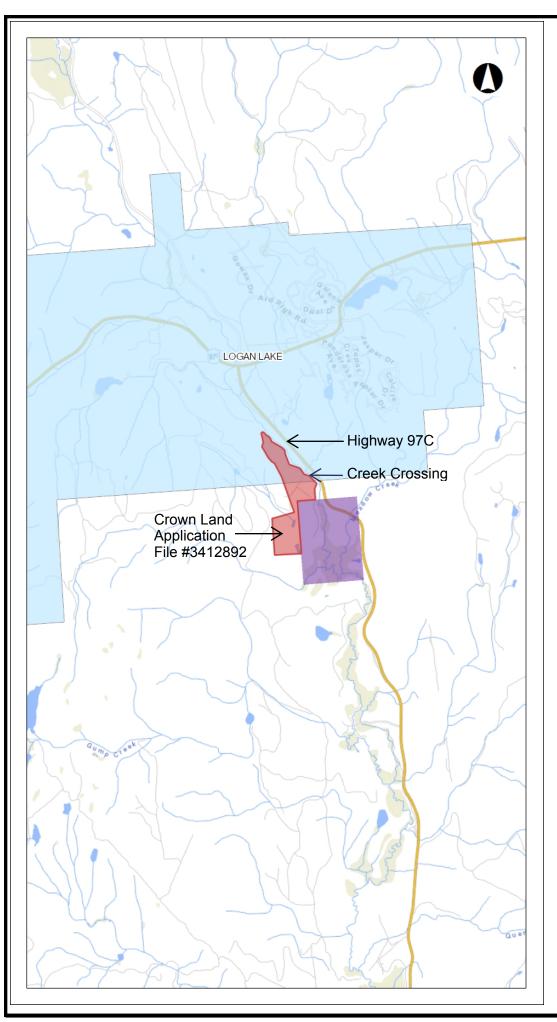

## Legend Pipseul Indian Reserve #3 District of Logan Lake

0 1.02 2.0 km 1: 50,000.00