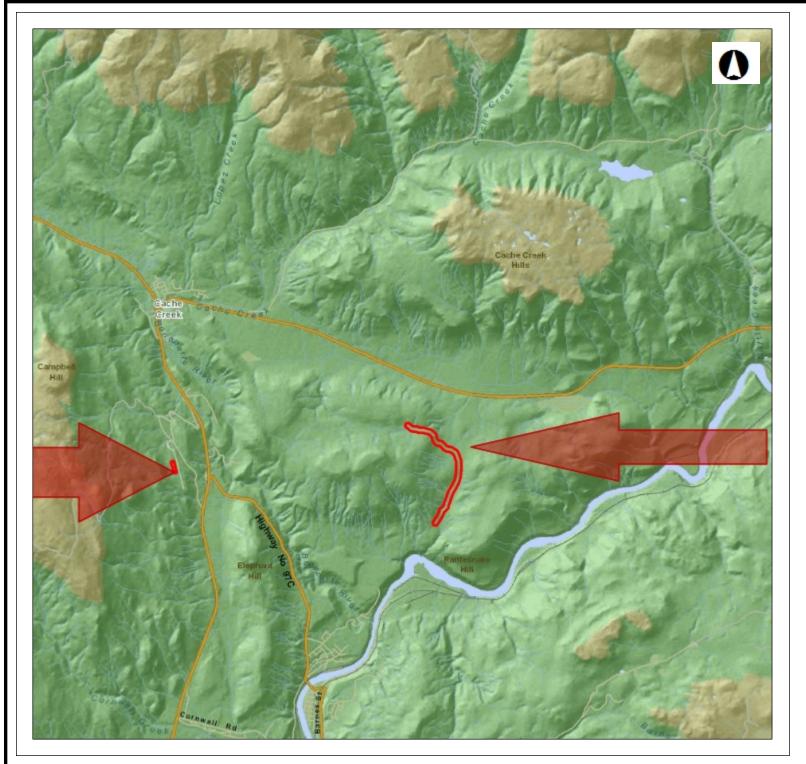

iMapBC Mapping

Legend

0 1.84 3.69 km 1: 90,696

CAUTION: Maps obtained using this site are not designed to assist in navigation. These maps may be generalized and may not reflect current conditions. Uncharted hazards may exist. DO NOT USE THESE MAPS FOR NAVIGATIONAL PURPOSES.

Datum: NAD83

Projection: NAD\_1983\_BC\_Environment\_Albers