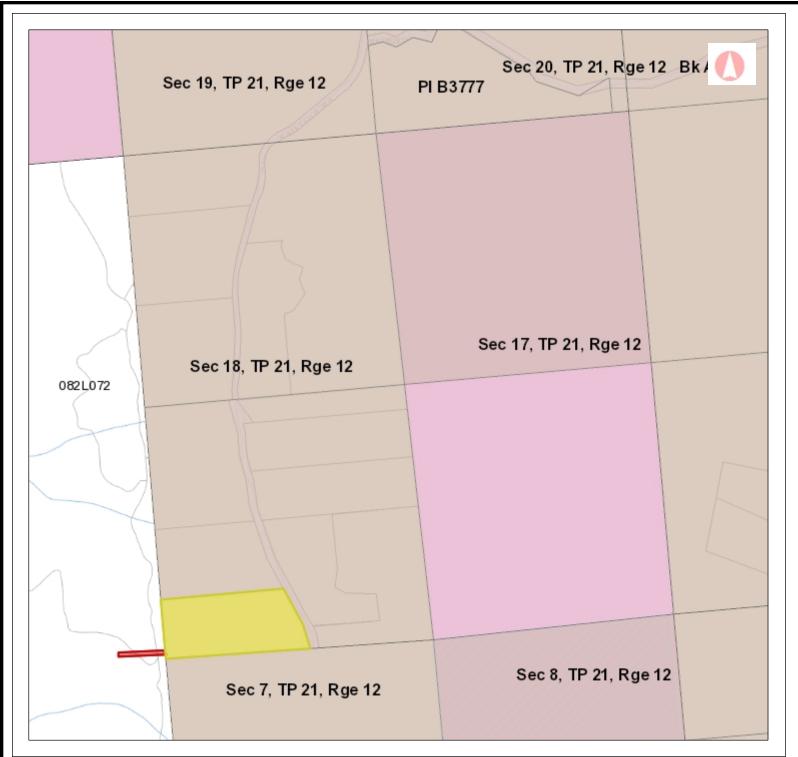

## Copyright/Disclaimer

The material contained in this web site is owned by the Government of British Columbia and protected by copyright law. It may not be reproduced or redistributed without the prior written permission of the Province of British Columbia. To request permission to reproduce all or part of the material on this web site please complete the Copyright Permission Request Form which can be accessed through the Copyright Information Page

CAUTION: Maps obtained using this site are not designed to assist in navigation. These maps may be generalized and may not reflect current conditions. Uncharted hazards may exist. DO NOT USE THESE MAPS FOR NAVIGATIONAL PURPOSES.

Datum: NAD83

Projection: NAD\_1983\_BC\_Environment\_Albers

## Key Map of British Columbia