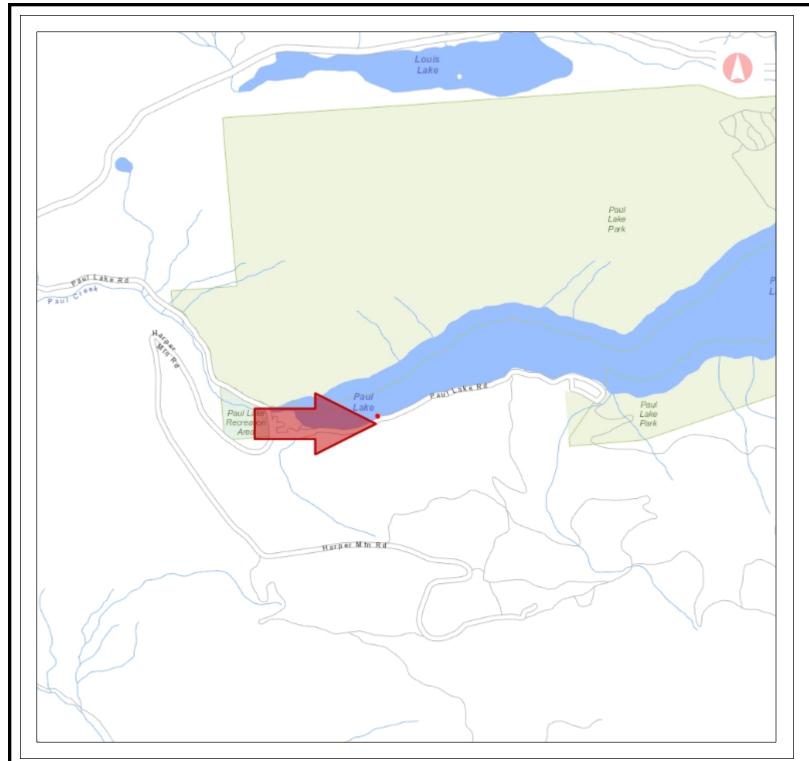

CAUTION: Maps obtained using this site are not designed to assist in navigation. These maps may be generalized and may not reflect current conditions. Uncharted hazards may exist. DO NOT USE THESE MAPS FOR NAVIGATIONAL PURPOSES.

Datum: NAD83

Projection: NAD\_1983\_BC\_Environment\_Albers