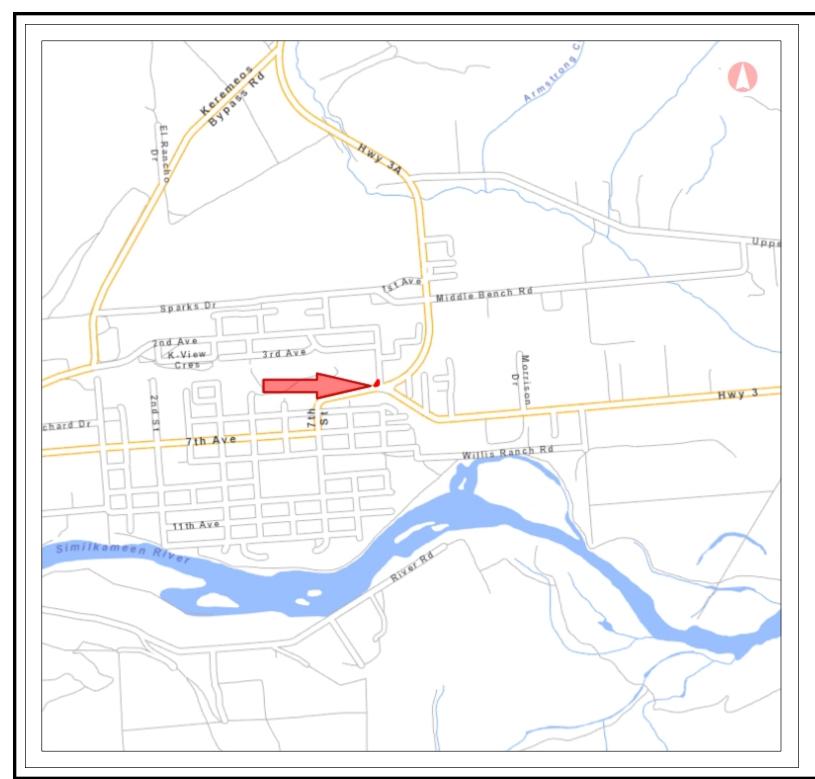

0 0.37 0.74 km 1: 18,264

CAUTION: Maps obtained using this site are not designed to assist in navigation. These maps may be generalized and may not reflect current conditions. Uncharted hazards may exist. DO NOT USE THESE MAPS FOR NAVIGATIONAL PURPOSES.

Datum: NAD83

Projection: NAD\_1983\_BC\_Environment\_Albers