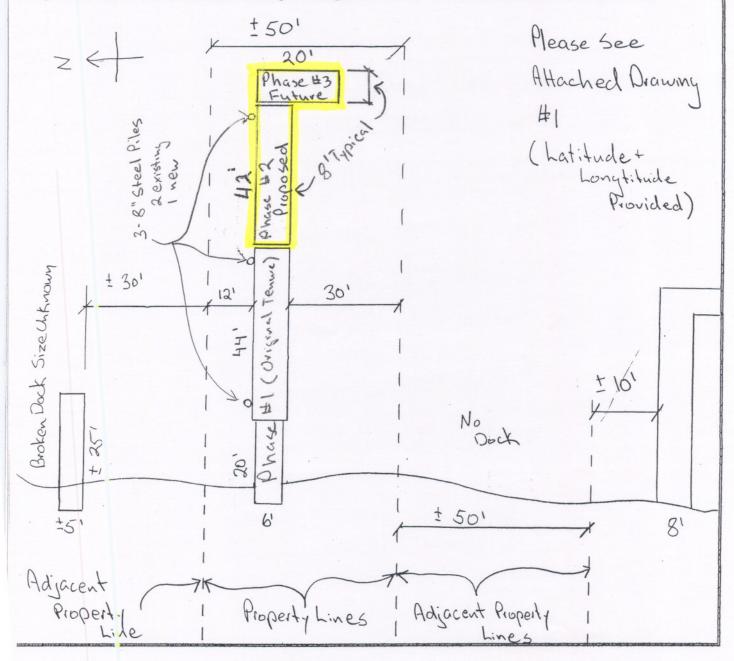

se provide a sketch in the space below, showing dimensions of proposed dock and distance from both side operty lines. See attached example(s).

Locate your dock a minimum of 3 metres inside the side property lines of the upland parcel (by extending imaginary property lines out into the water). Please locate the dock so as to minimize impact on neighbour's view, and consider the potential for future construction of neighbouring docks. (Refer to the Guidelines for more specifics).