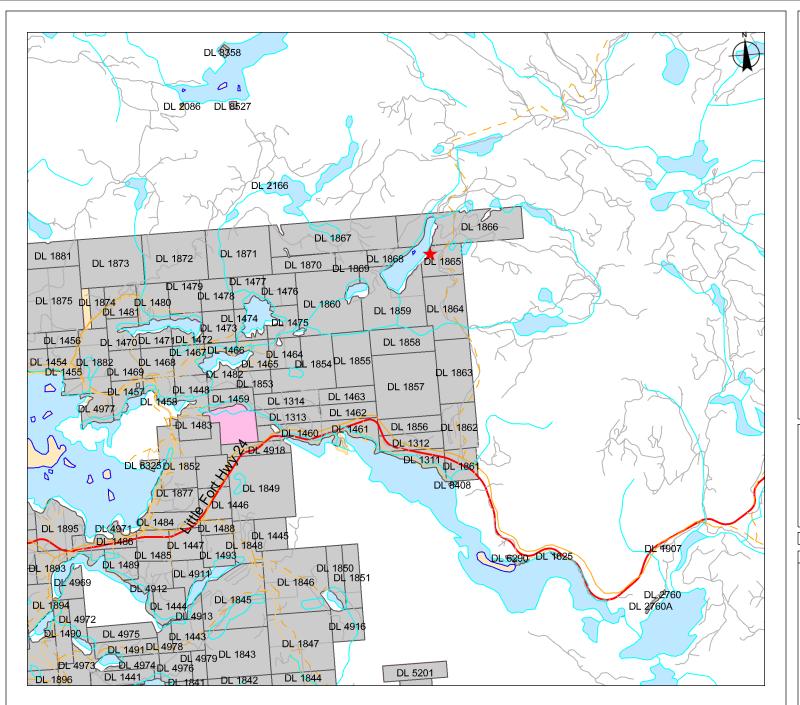

## File # 0232051

## Legend

(1:250,000) Map Text -Geographical - Mountains, Lakes, etc.

(DRA) Digital Road Atlas - Partially Attributed

Alleyway

Arterial
Collector

Collect

Freeway

Highway

✓ Lane

/ Ramp

Recreation Resource

/ Restricted / Service

✓ Strata
∴ Trail

(1:250,000) Transportation - Roads,

Road - Paved lanes 2 or More Divided
Ferry Route

Aerial Cableway

Road (Gravel Undivided) - 1 Lane
Road (Gravel Undivided) - 3 Lanes

Road (Pa1900 divided) - Not 2600 ml.

Scales 4 Pagg, 40 F 2ed) - Not Elevated - 2

Datum/Projection: NAD83, Albers Equal Area Conic