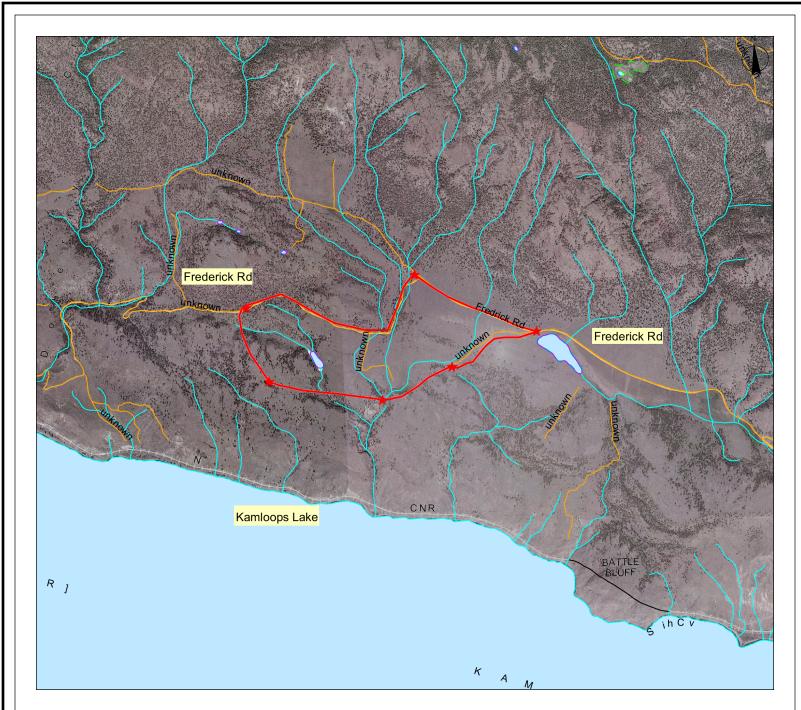

CAUTION: Maps obtained using this site are not designed to assist in navigation. These maps may be generalized and may not reflect current conditions. Uncharted hazards may exist. DO NOT USE THESE MAPS FOR NAVIGATIONAL PURPOSES.

Datum/Projection: NAD83, Albers Equal Area Conic