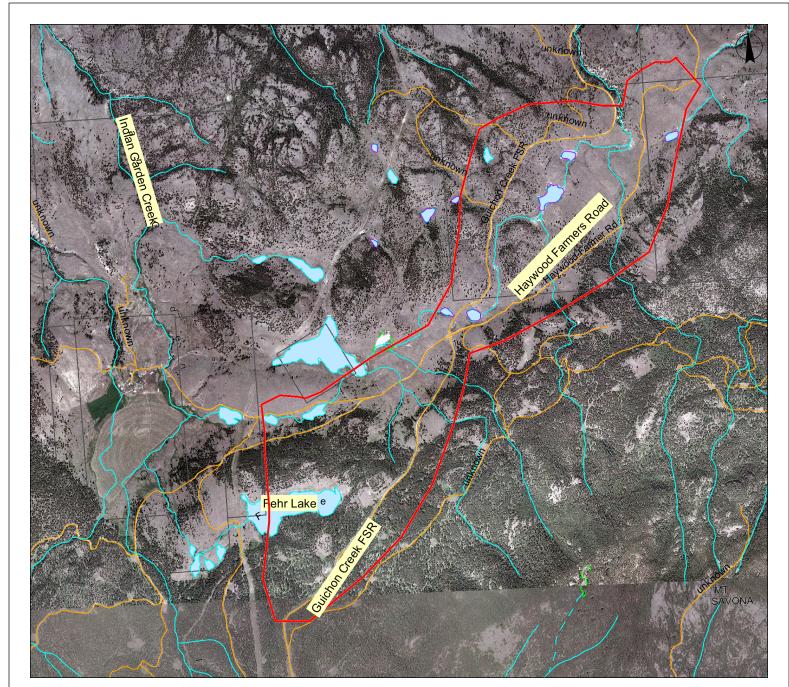

CAUTION: Maps obtained using this site are not designed to assist in navigation. These maps may be generalized and may not reflect current conditions. Uncharted hazards may exist. DO NOT USE THESE MAPS FOR NAVIGATIONAL PURPOSES.

Datum/Projection: NAD83, Albers Equal Area Conic